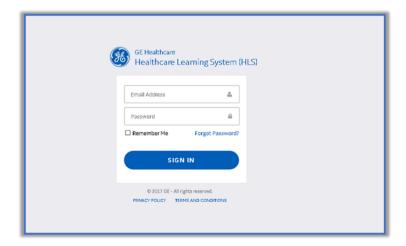

Redemption Code for CARESCAPE™ R860 Ventilator Product Training: GEHC-R860

**3) Log In:** Enter your e-mail address and existing password. If you do not remember your password, please reset using the "Forgot Password: link