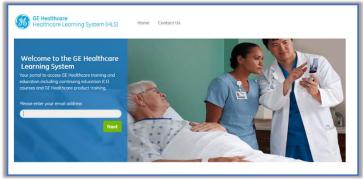

## **Access Instructions – RETURNING USERS**

1) Go to: <a href="https://his.gehealthcare.com">his.gehealthcare.com</a>

**2)** Redeem Code: Click on 'Redeem Code', enter your e-mail address, then enter the included Redemption Code and click Continue.