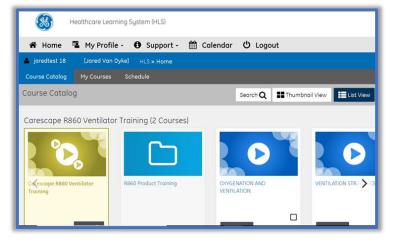

**4) Access Your Training:** Listed in the 'Catalog' tab will be all courses that you have access to, including the courses from the new redemption code. Courses you have previously enrolled in can be viewed from the 'My Courses' tab.