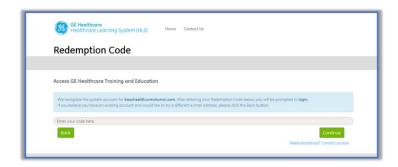

## **Access Instructions – RETURNING USERS**

1) Go to: <a href="https://his.gehealthcare.com">his.gehealthcare.com</a>

**2)** Redeem Code: Click on 'Redeem Code', enter your e-mail address, then enter the included Redemption Code and click Continue.

Redemption Code for CARESCAPE™ R860 Ventilator Product Training: GEHC-R860

**3) Log In:** Enter your e-mail address and existing password. If you do not remember your password, please reset using the "Forgot Password: link