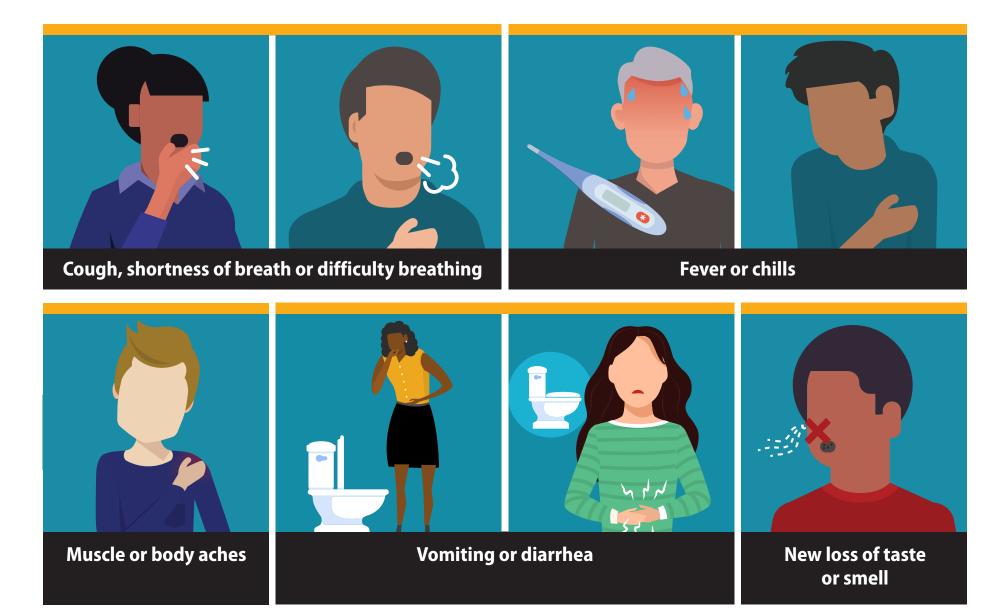

## Know the symptoms of COVID-19, which can include the following:

Symptoms can range from mild to severe illness, and appear 2-14 days after you are exposed to the virus that causes COVID-19.