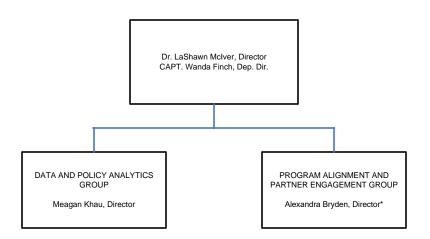

# DEPARTMENT OF HEALTH AND HUMAN SERVICES CENTERS FOR MEDICARE & MEDICAID SERVICES OFFICE OF MINORITY HEALTH