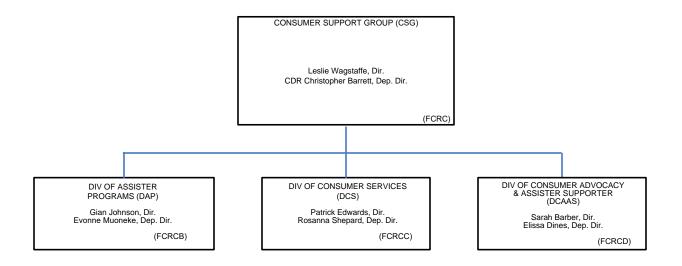

#### DEPARTMENT OF HEALTH AND HUMAN SERVICES CENTERS FOR MEDICARE & MEDICAID SERVICES

APPROVED LEADERSHIP As of July 13, 2022