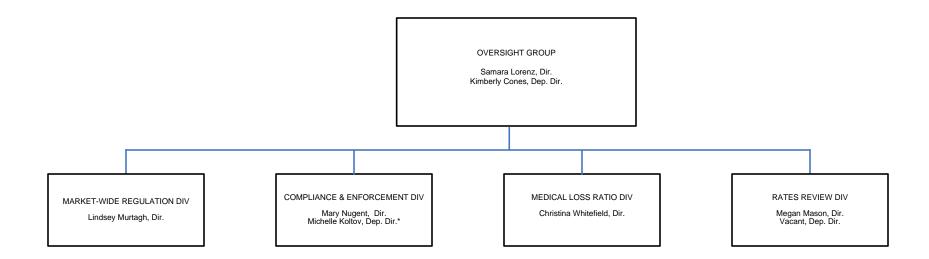

#### DEPARTMENT OF HEALTH AND HUMAN SERVICES CENTERS FOR MEDICARE & MEDICAID SERVICES

APPROVED LEADERSHIP As of July 13, 2022