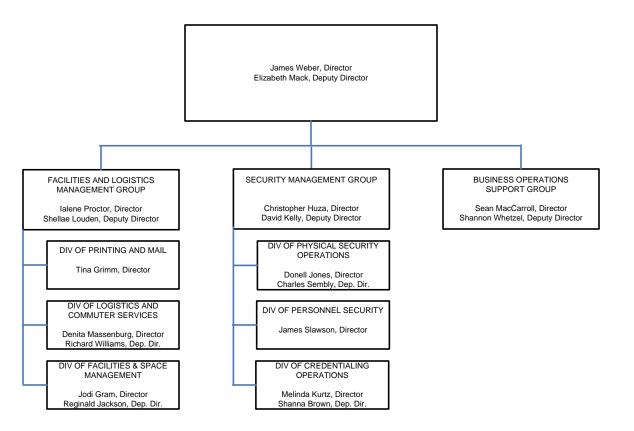

#### DEPARTMENT OF HEALTH AND HUMAN SERVICES CENTERS FOR MEDICARE & MEDICAID SERVICES OPERATIONS OFFICE OF SECURITY, FACILITIES AND LOGISTICS OPERATIONS

DEPARTMENT OF HEALTH AND HUMAN SERVICES CENTERS FOR MEDICARE & MEDICAID SERVICES OPERATIONS OFFICE OF INFORMATION TECHNOLOGY