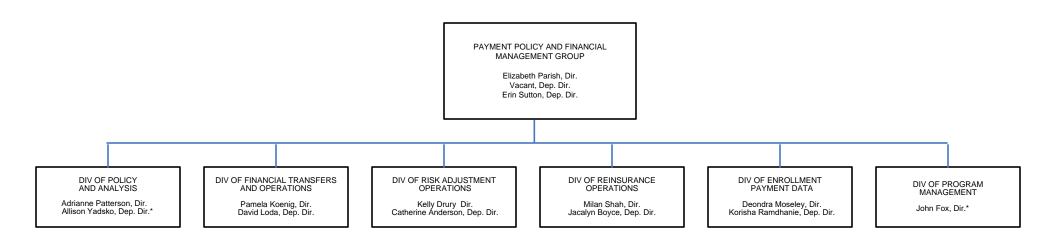

#### DEPARTMENT OF HEALTH AND HUMAN SERVICES CENTERS FOR MEDICARE & MEDICAID SERVICES

APPROVED LEADERSHIP As of July 13, 2022