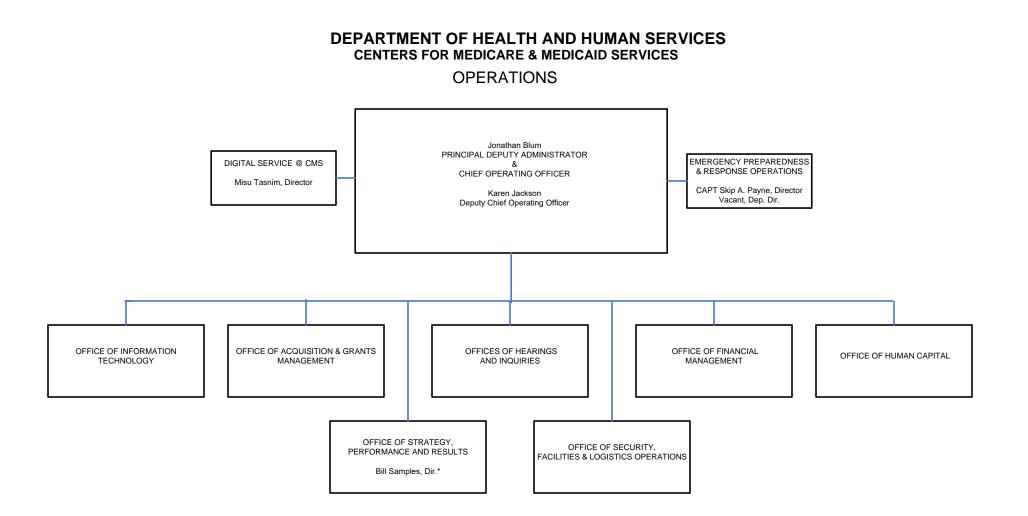

#### DEPARTMENT OF HEALTH AND HUMAN SERVICES CENTERS FOR MEDICARE & MEDICAID SERVICES OPERATIONS OFFICE OF SECURITY, FACILITIES AND LOGISTICS OPERATIONS

DEPARTMENT OF HEALTH AND HUMAN SERVICES CENTERS FOR MEDICARE & MEDICAID SERVICES OPERATIONS OFFICE OF INFORMATION TECHNOLOGY

# DEPARTMENT OF HEALTH AND HUMAN SERVICES CENTERS FOR MEDICARE & MEDICAID SERVICES OPERATIONS OFFICE OF INFORMATION TECHNOLOGY

DEPARTMENT OF HEALTH AND HUMAN SERVICES **CENTERS FOR MEDICARE & MEDICAID SERVICES OPERATIONS** OFFICE OF INFORMATION TECHNOLOGY **INFRASTRUCTURE & USER** SERVICES GROUP Mark Oh, Dir. Fatima Millar, Dep. Dir. **DIV OF ENGINEERING & INTEGRATION** DIV OF TECHNOLOGY PORTFOLIO DIV OF END USER SUPPORT DIV OF INFRASTRUCTURE DIV OF ADMINISTRATIVE DIV OF OPERATIONS MANAGEMENT MANAGEMENT & NETWORK SYSTEMS MANAGEMENT Walt Dill, Dir. Nichole Poist, Director Sherwin Schulterbrandt, Director Melanie Butler, Director Timothy Walsh, Director Stephen Collins, Director Vacant, Dep. Dir.\* Kimberly Watson, Dep. Dir. Tanisha Williams, Dep. Dir. Rob Hughes, Dep. Dir. Vacant, Dep. Dir. John Murgolo, Dep. Dir.