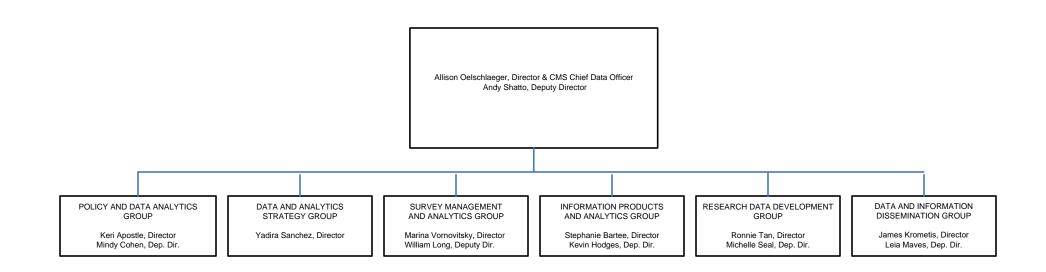

### DEPARTMENT OF HEALTH AND HUMAN SERVICES CENTERS FOR MEDICARE & MEDICAID SERVICES OFFICE OF ENTERPRISE DATA AND ANALYTICS