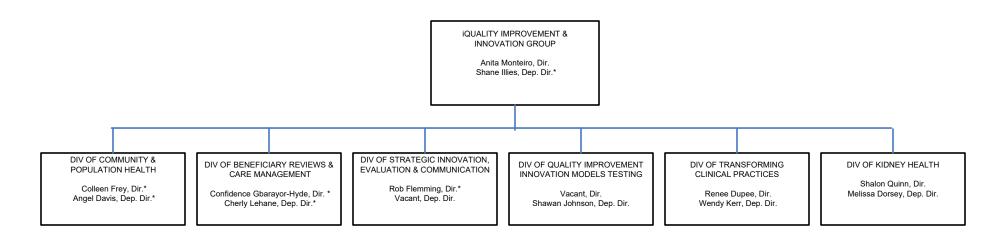

#### DEPARTMENT OF HEALTH AND HUMAN SERVICES CENTERS FOR MEDICARE & MEDICAID SERVICES

APPROVED LEADERSHIP As of July 13, 2022