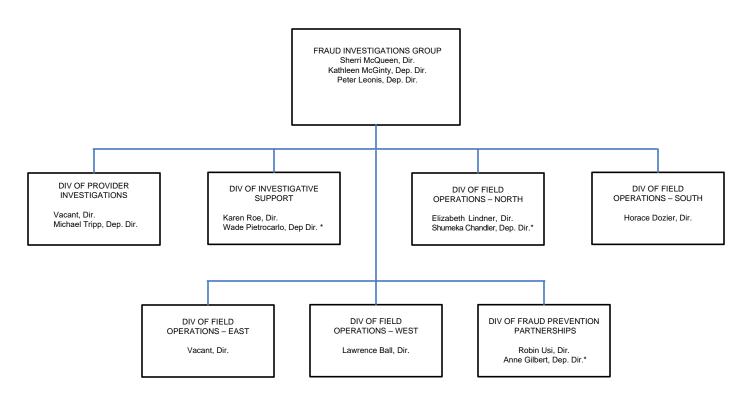

#### DEPARTMENT OF HEALTH AND HUMAN SERVICES CENTERS FOR MEDICARE & MEDICAID SERVICES

APPROVED LEADERSHIP As of July 13, 2022