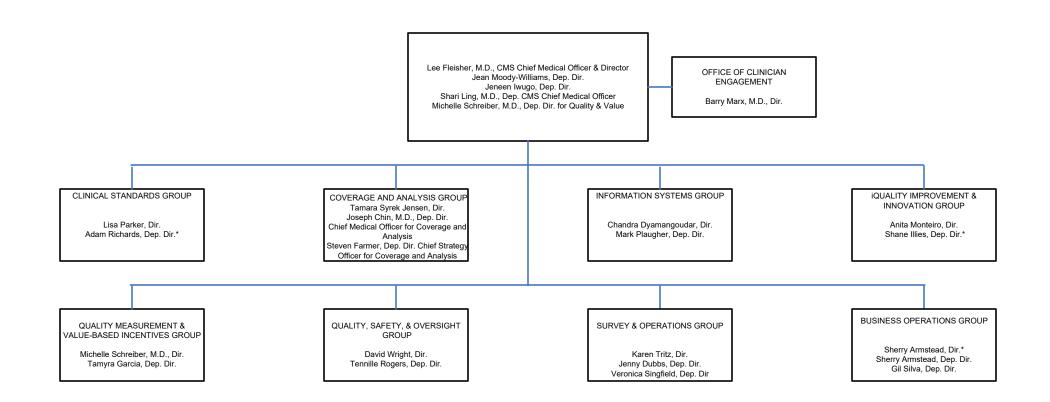

#### DEPARTMENT OF HEALTH AND HUMAN SERVICES CENTERS FOR MEDICARE & MEDICAID SERVICES