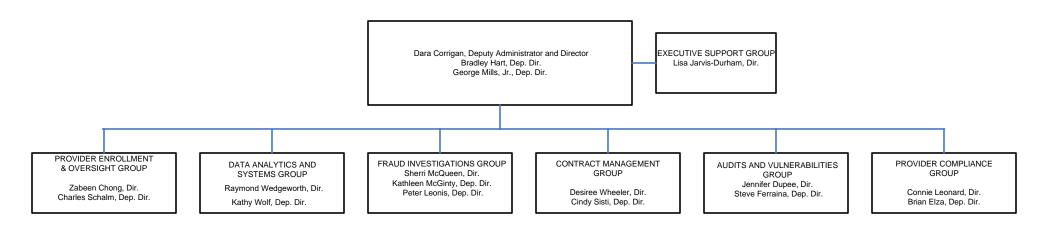

#### DEPARTMENT OF HEALTH AND HUMAN SERVICES CENTERS FOR MEDICARE & MEDICAID SERVICES

APPROVED LEADERSHIP As of July 13, 2022