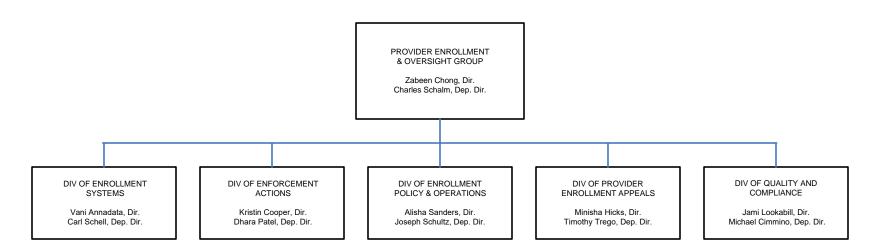

#### DEPARTMENT OF HEALTH AND HUMAN SERVICES CENTERS FOR MEDICARE & MEDICAID SERVICES

APPROVED LEADERSHIP As of July 13, 2022