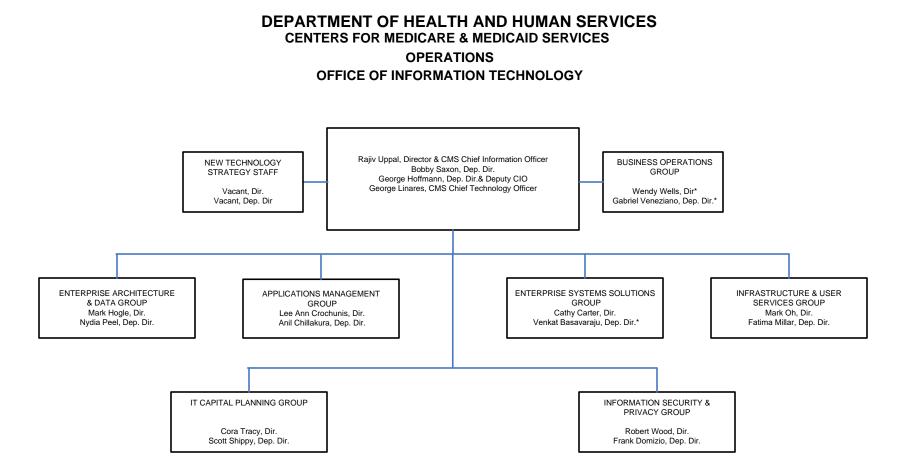

#### DEPARTMENT OF HEALTH AND HUMAN SERVICES CENTERS FOR MEDICARE & MEDICAID SERVICES OPERATIONS OFFICE OF SECURITY, FACILITIES AND LOGISTICS OPERATIONS

DEPARTMENT OF HEALTH AND HUMAN SERVICES CENTERS FOR MEDICARE & MEDICAID SERVICES OPERATIONS OFFICE OF INFORMATION TECHNOLOGY

# DEPARTMENT OF HEALTH AND HUMAN SERVICES CENTERS FOR MEDICARE & MEDICAID SERVICES OPERATIONS OFFICE OF INFORMATION TECHNOLOGY

DEPARTMENT OF HEALTH AND HUMAN SERVICES **CENTERS FOR MEDICARE & MEDICAID SERVICES OPERATIONS** OFFICE OF INFORMATION TECHNOLOGY **INFRASTRUCTURE & USER** SERVICES GROUP Mark Oh, Dir. Fatima Millar, Dep. Dir. **DIV OF ENGINEERING & INTEGRATION** DIV OF TECHNOLOGY PORTFOLIO DIV OF END USER SUPPORT DIV OF INFRASTRUCTURE DIV OF ADMINISTRATIVE DIV OF OPERATIONS MANAGEMENT MANAGEMENT & NETWORK SYSTEMS MANAGEMENT Walt Dill, Dir. Nichole Poist, Director Sherwin Schulterbrandt, Director Melanie Butler, Director Timothy Walsh, Director Stephen Collins, Director Vacant, Dep. Dir.\* Kimberly Watson, Dep. Dir. Tanisha Williams, Dep. Dir. Rob Hughes, Dep. Dir. Vacant, Dep. Dir. John Murgolo, Dep. Dir.