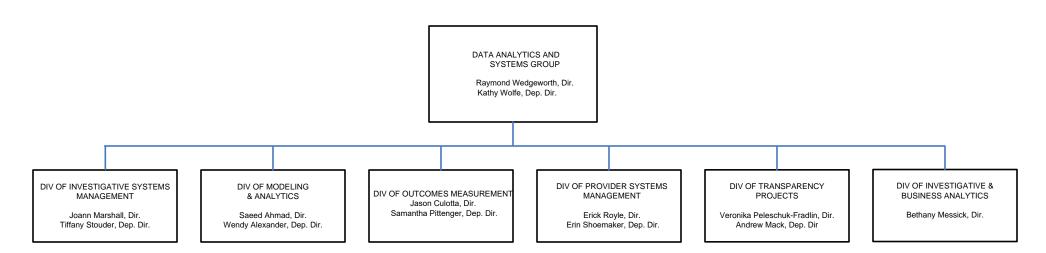

#### DEPARTMENT OF HEALTH AND HUMAN SERVICES CENTERS FOR MEDICARE & MEDICAID SERVICES

APPROVED LEADERSHIP As of July 13, 2022