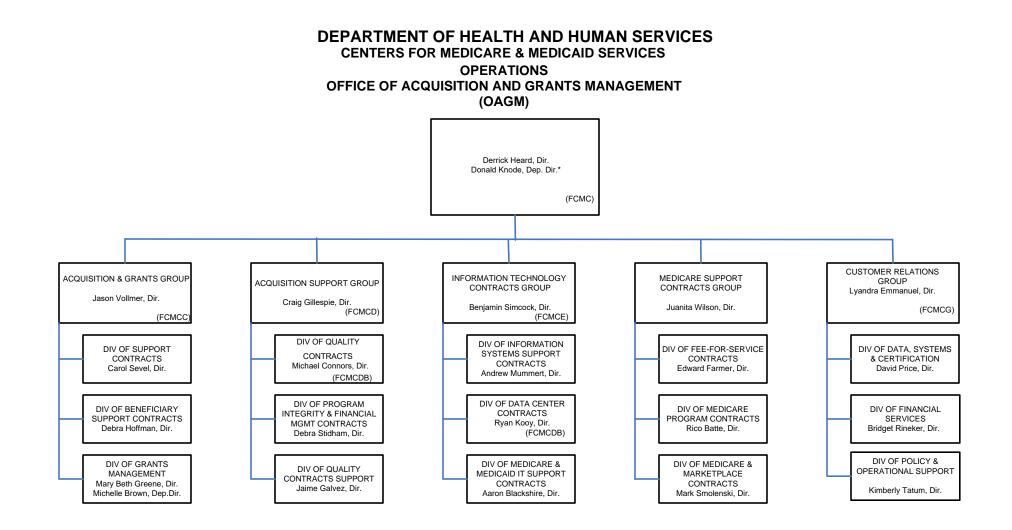

RVICES CENTERS FOR MEDICARE & MEDICAID SERVICES OPERATIONS OFFICE OF INFORMATION TECHNOLOGY





DEPARTMENT OF HEALTH AND HUMAN SERVICES **CENTERS FOR MEDICARE & MEDICAID SERVICES OPERATIONS** OFFICE OF INFORMATION TECHNOLOGY **INFRASTRUCTURE & USER** SERVICES GROUP Mark Oh, Dir. Fatima Millar, Dep. Dir. **DIV OF ENGINEERING & INTEGRATION** DIV OF TECHNOLOGY PORTFOLIO DIV OF END USER SUPPORT DIV OF INFRASTRUCTURE DIV OF ADMINISTRATIVE DIV OF OPERATIONS MANAGEMENT MANAGEMENT & NETWORK SYSTEMS MANAGEMENT Walt Dill, Dir. Nichole Poist, Director Sherwin Schulterbrandt, Director Melanie Butler, Director Timothy Walsh, Director Stephen Collins, Director Vacant, Dep. Dir.\* Kimberly Watson, Dep. Dir. Tanisha Williams, Dep. Dir. Rob Hughes, Dep. Dir. Vacant, Dep. Dir. John Murgolo, Dep. Dir.























### DEPARTMENT OF HEALTH AND HUMAN SERVICES CENTERS FOR MEDICARE & MEDICAID SERVICES CENTER FOR MEDICARE





DEPARTMENT OF HEALTH AND HUMAN SERVICES CENTERS FOR MEDICARE & MEDICAID SERVICES CENTER FOR MEDICAID AND CHIP SERVICES



DEPARTMENT OF HEALTH AND HUMAN SERVICES CENTERS FOR MEDICARE & MEDICAID SERVICES CENTER FOR MEDICAID AND CHIP SERVICES



#### DEPARTMENT OF HEALTH AND HUMAN SERVICES CENTERS FOR MEDICARE & MEDICAID SERVICES CENTER FOR MEDICAID AND CHIP SERVICES























































# DEPARTMENT OF HEALTH AND HUMAN SERVICES CENTERS FOR MEDICARE & MEDICAID SERVICES OPERATIONS OFFICES OF HEARINGS AND INQUIRIES



### DEPARTMENT OF HEALTH AND HUMAN SERVICES CENTERS FOR MEDICARE & MEDICAID SERVICES OFFICE OF ENTERPRISE DATA AND ANA