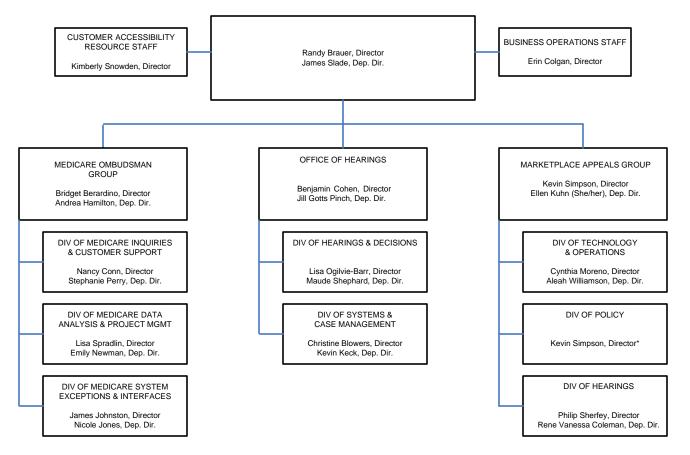

# DEPARTMENT OF HEALTH AND HUMAN SERVICES CENTERS FOR MEDICARE & MEDICAID SERVICES OPERATIONS OFFICES OF HEARINGS AND INQUIRIES