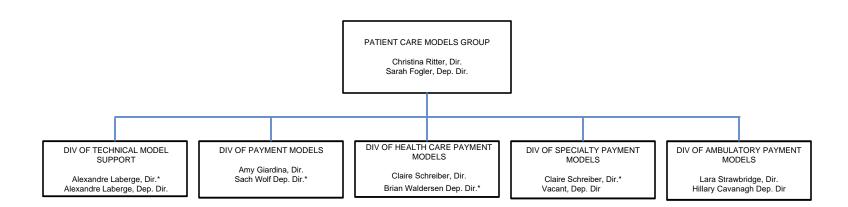

# DEPARTMENT OF HEALTH AND HUMAN SERVICES CENTERS FOR MEDICARE & MEDICAID SERVICES FEDERAL COORDINATED HEALTH CARE OFFICE