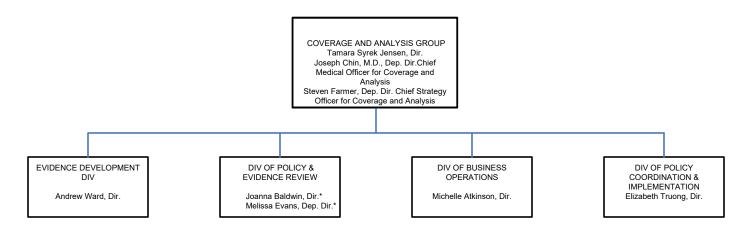

#### DEPARTMENT OF HEALTH AND HUMAN SERVICES CENTERS FOR MEDICARE & MEDICAID SERVICES