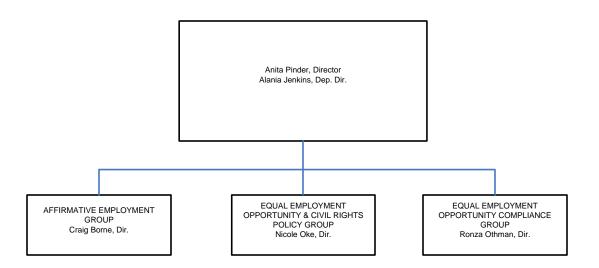

### DEPARTMENT OF HEALTH AND HUMAN SERVICES CENTERS FOR MEDICARE & MEDICAID SERVICES OFFICE OF EQUAL OPPORTUNITY AND CIVIL RIGHTS

DEPARTMENT OF HEALTH AND HUMAN SERVICES CENTERS FOR MEDICARE & MEDICAID SERVICES