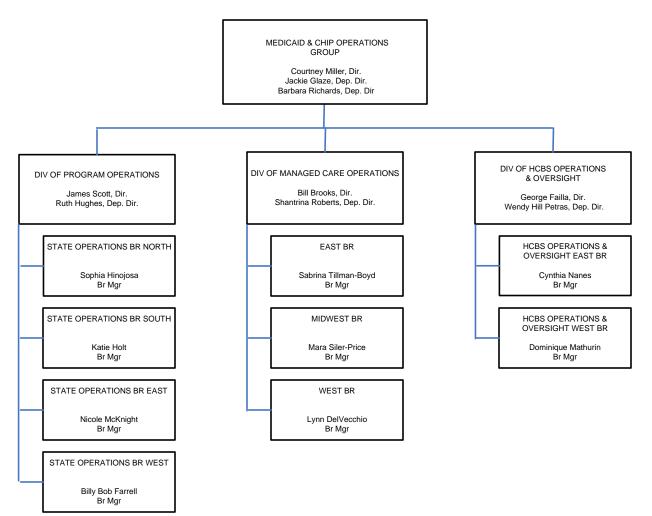

#### DEPARTMENT OF HEALTH AND HUMAN SERVICES CENTERS FOR MEDICARE & MEDICAID SERVICES CENTER FOR MEDICAID AND CHIP SERVICES