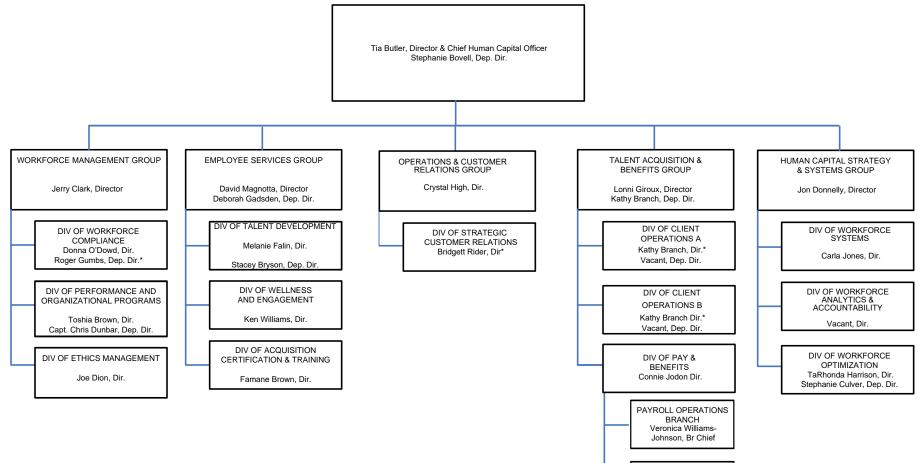

#### DEPARTMENT OF HEALTH AND HUMAN SERVICES CENTERS FOR MEDICARE & MEDICAID SERVICES OPERATIONS OFFICE OF HUMAN CAPITAL

BENEFITS BRANCH Mark Stewart, Br Chief