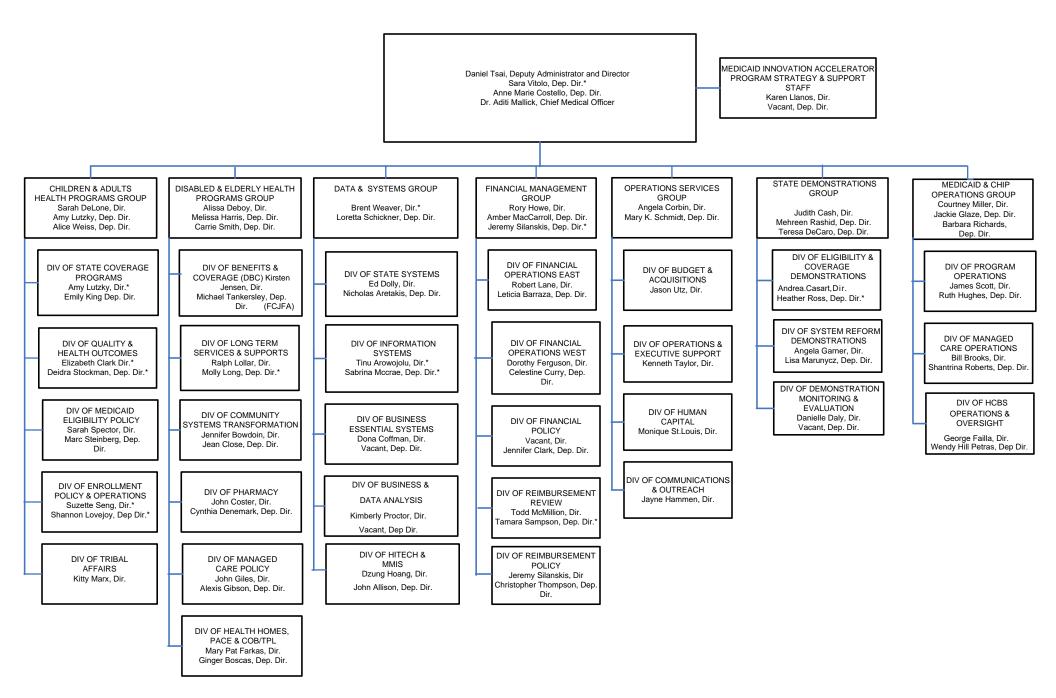

DEPARTMENT OF HEALTH AND HUMAN SERVICES CENTERS FOR MEDICARE & MEDICAID SERVICES CENTER FOR MEDICAID AND CHIP SERVICES