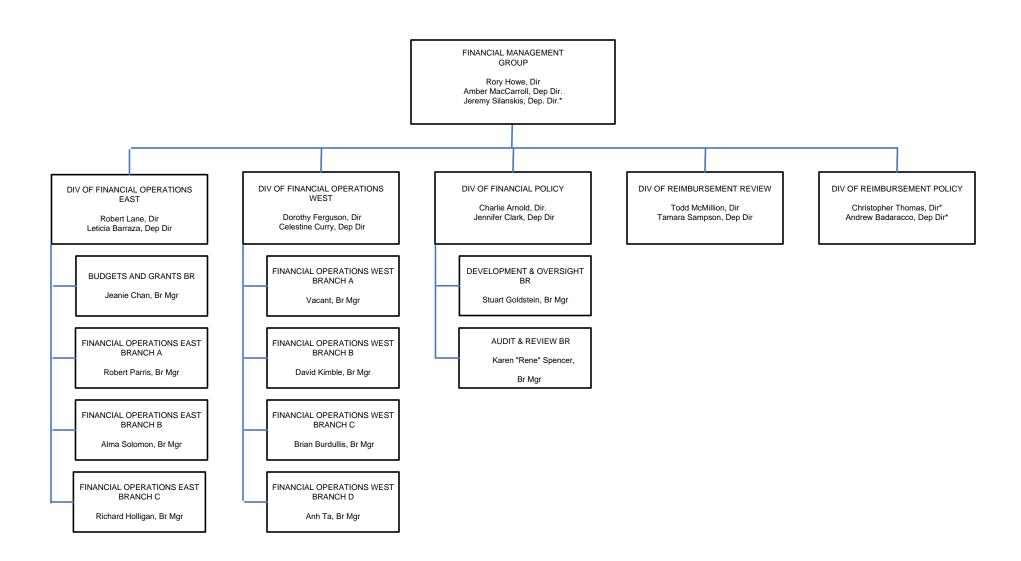

#### DEPARTMENT OF HEALTH AND HUMAN SERVICES CENTERS FOR MEDICARE & MEDICAID SERVICES CENTER FOR MEDICAID AND CHIP SERVICES