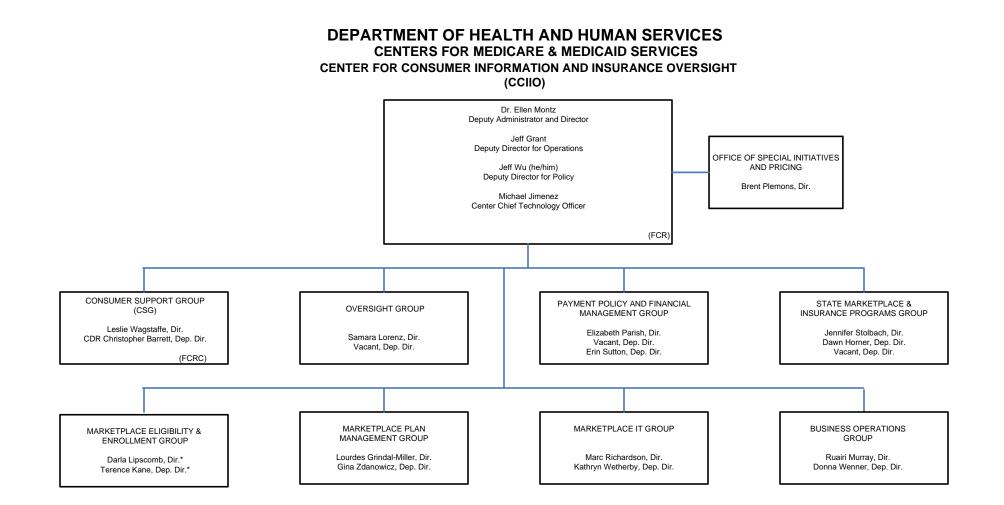

#### DEPARTMENT OF HEALTH AND HUMAN SERVICES CENTERS FOR MEDICARE & MEDICAID SERVICES

APPROVED LEADERSHIP As of July 13, 2022