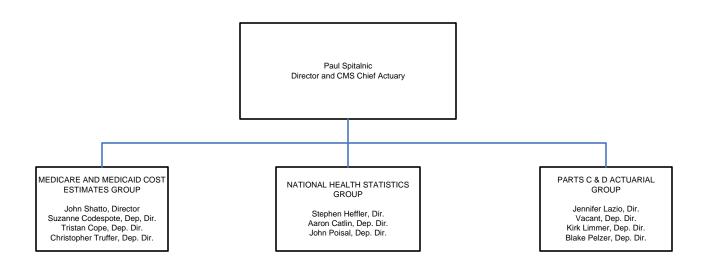

### DEPARTMENT OF HEALTH AND HUMAN SERVICES CENTERS FOR MEDICARE & MEDICAID SERVICES OFFICE OF THE ACTUARY