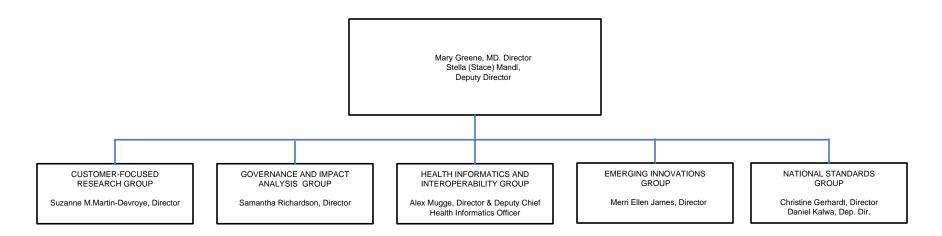

## DEPARTMENT OF HEALTH AND HUMAN SERVICES CENTERS FOR MEDICARE & MEDICAID SERVICES OFFICE OF BURDEN REDUCTION & HEALTH INFORMATICS