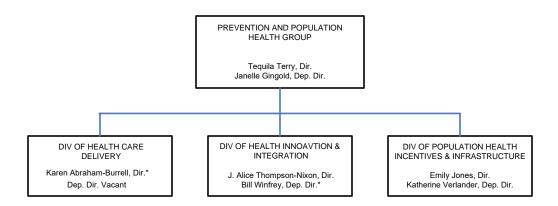

# DEPARTMENT OF HEALTH AND HUMAN SERVICES CENTERS FOR MEDICARE & MEDICAID SERVICES FEDERAL COORDINATED HEALTH CARE OFFICE