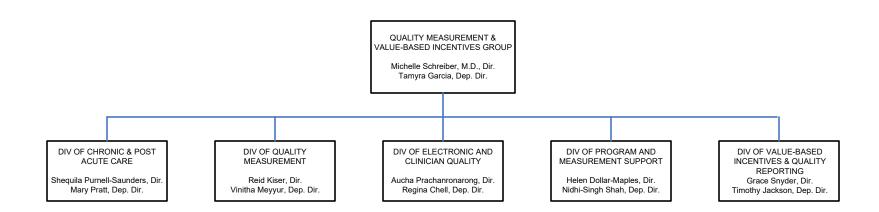

#### DEPARTMENT OF HEALTH AND HUMAN SERVICES CENTERS FOR MEDICARE & MEDICAID SERVICES

APPROVED LEADERSHIP As of July 13, 2022