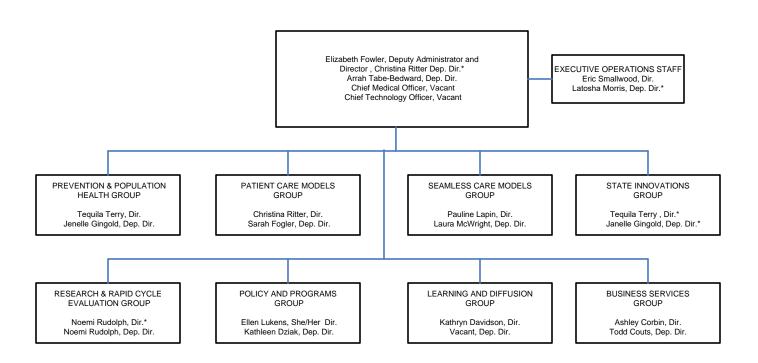

# DEPARTMENT OF HEALTH AND HUMAN SERVICES CENTERS FOR MEDICARE & MEDICAID SERVICES FEDERAL COORDINATED HEALTH CARE OFFICE