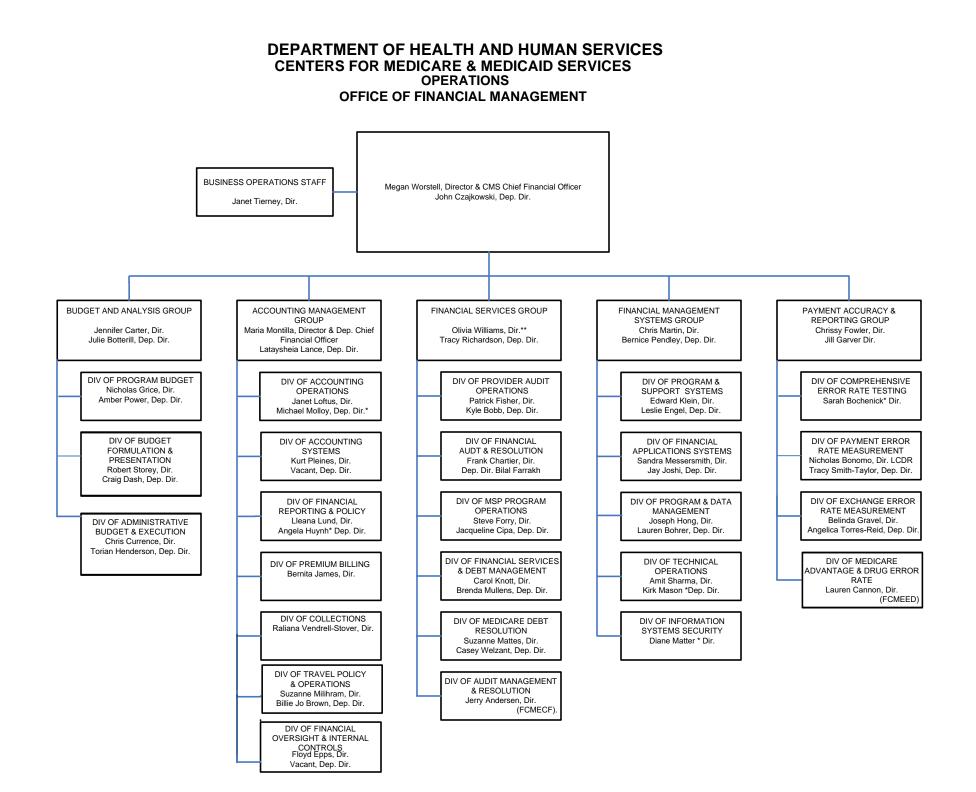

ICES CENTERS FOR MEDICARE & MEDICAID SERVICES OPERATIONS OFFICE OF INFORMATION TECHNOLOGY





DEPARTMENT OF HEALTH AND HUMAN SERVICES **CENTERS FOR MEDICARE & MEDICAID SERVICES OPERATIONS** OFFICE OF INFORMATION TECHNOLOGY **INFRASTRUCTURE & USER** SERVICES GROUP Mark Oh, Dir. Fatima Millar, Dep. Dir. **DIV OF ENGINEERING & INTEGRATION** DIV OF TECHNOLOGY PORTFOLIO DIV OF END USER SUPPORT DIV OF INFRASTRUCTURE DIV OF ADMINISTRATIVE DIV OF OPERATIONS MANAGEMENT MANAGEMENT & NETWORK SYSTEMS MANAGEMENT Walt Dill, Dir. Nichole Poist, Director Sherwin Schulterbrandt, Director Melanie Butler, Director Timothy Walsh, Director Stephen Collins, Director Vacant, Dep. Dir.\* Kimberly Watson, Dep. Dir. Tanisha Williams, Dep. Dir. Rob Hughes, Dep. Dir. Vacant, Dep. Dir. John Murgolo, Dep. Dir.























### DEPARTMENT OF HEALTH AND HUMAN SERVICES CENTERS FOR MEDICARE & MEDICAID SERVICES CENTER FOR MEDICARE





DEPARTMENT OF HEALTH AND HUMAN SERVICES CENTERS FOR MEDICARE & MEDICAID SERVICES CENTER FOR MEDICAID AND CHIP SERVICES



DEPARTMENT OF HEALTH AND HUMAN SERVICES CENTERS FOR MEDICARE & MEDICAID SERVICES CENTER FOR MEDICAID AND CHIP SERVICES



#### DEPARTMENT OF HEALTH AND HUMAN SERVICES CENTERS FOR MEDICARE & MEDICAID SERVICES CENTER FOR MEDICAID AND CHIP SERVICES























































# DEPARTMENT OF HEALTH AND HUMAN SERVICES CENTERS FOR MEDICARE & MEDICAID SERVICES OPERATIONS OFFICES OF HEARINGS AND INQUIRIES



### DEPARTMENT OF HEALTH AND HUMAN SERVICES CENTERS FOR MEDICARE & MEDICAID SERVICES OFFICE OF ENTERPRISE DATA AND ANALY