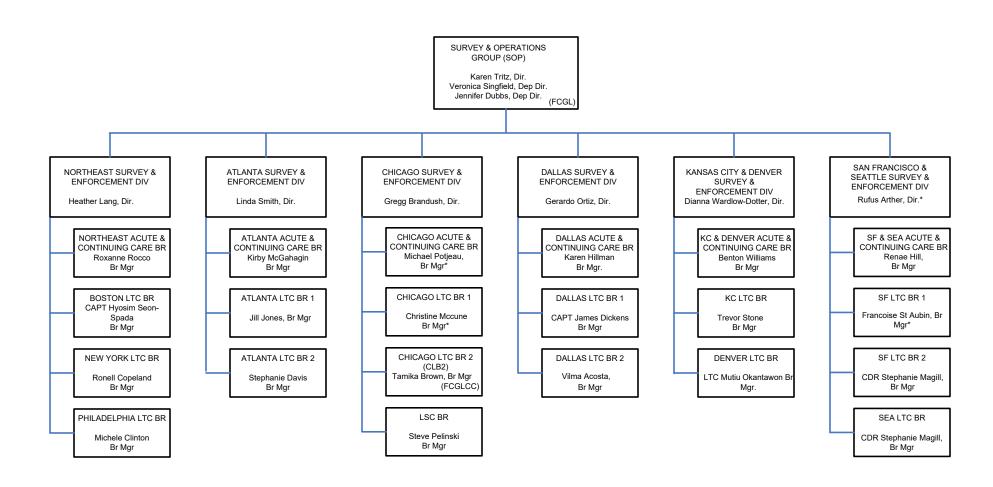

# DEPARTMENT OF HEALTH AND HUMAN SERVICES CENTERS FOR MEDICARE & MEDICAID SERVICES FEDERAL COORDINATED HEALTH CARE OFFICE