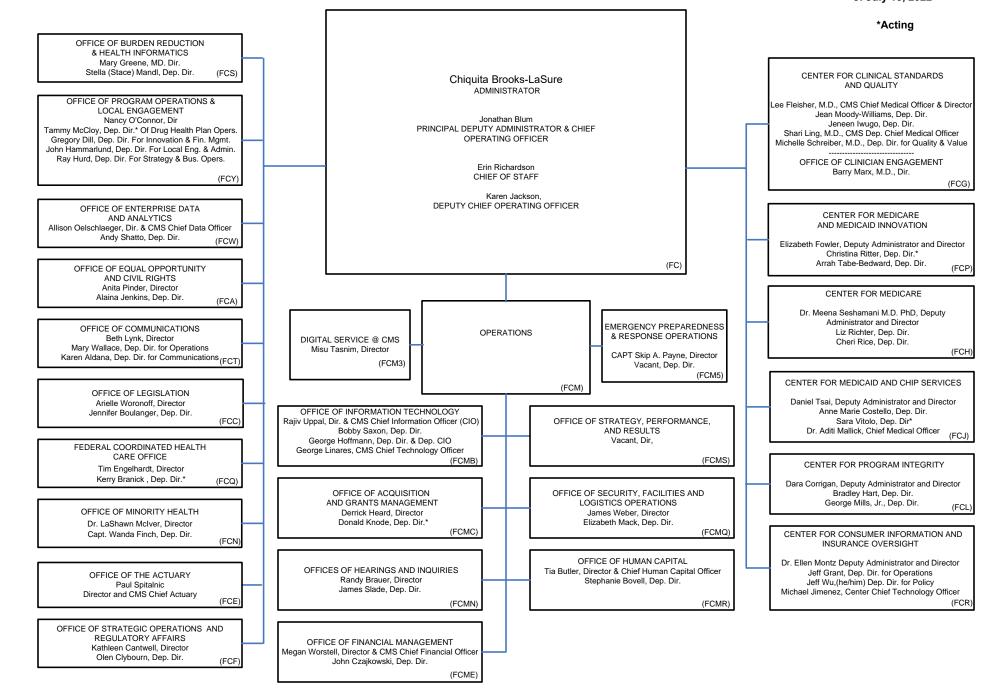

#### DEPARTMENT OF HEALTH AND HUMAN SERVICES CENTERS FOR MEDICARE & MEDICAID SERVICES

APPROVED LEADERSHIP As of July 13, 2022