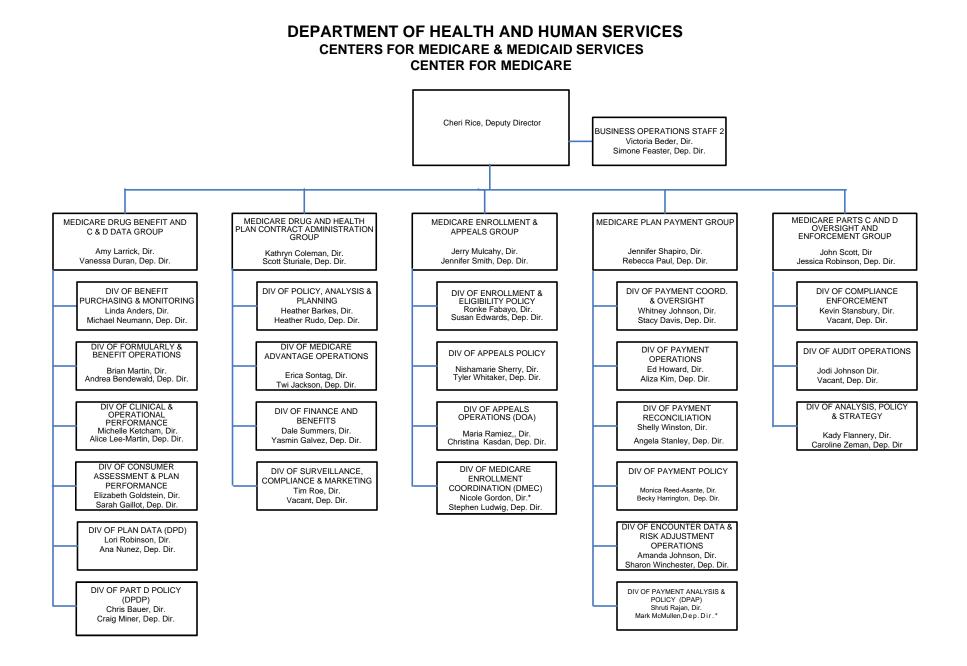

### DEPARTMENT OF HEALTH AND HUMAN SERVICES CENTERS FOR MEDICARE & MEDICAID SERVICES CENTER FOR MEDICARE

DEPARTMENT OF HEALTH AND HUMAN SERVICES CENTERS FOR MEDICARE & MEDICAID SERVICES CENTER FOR MEDICAID AND CHIP SERVICES