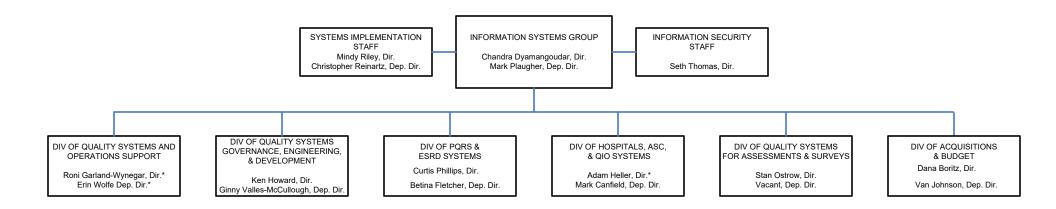

#### DEPARTMENT OF HEALTH AND HUMAN SERVICES CENTERS FOR MEDICARE & MEDICAID SERVICES

APPROVED LEADERSHIP As of July 13, 2022