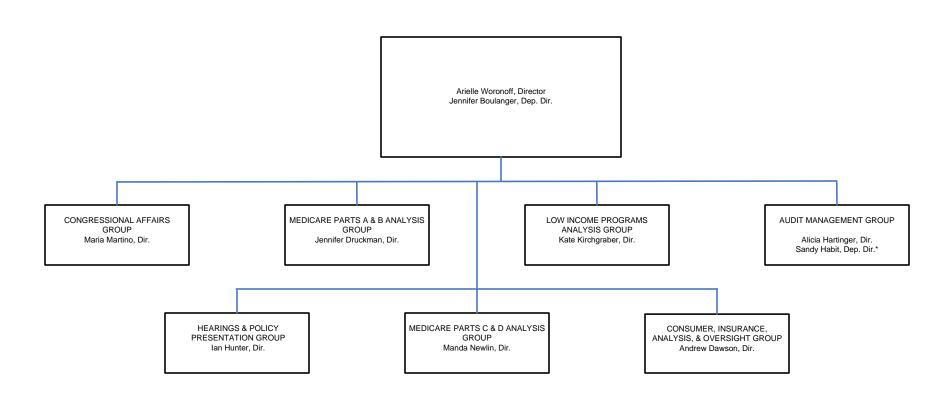

# DEPARTMENT OF HEALTH AND HUMAN SERVICES CENTERS FOR MEDICARE & MEDICAID SERVICES OPERATIONS OFFICES OF HEARINGS AND INQUIRIES