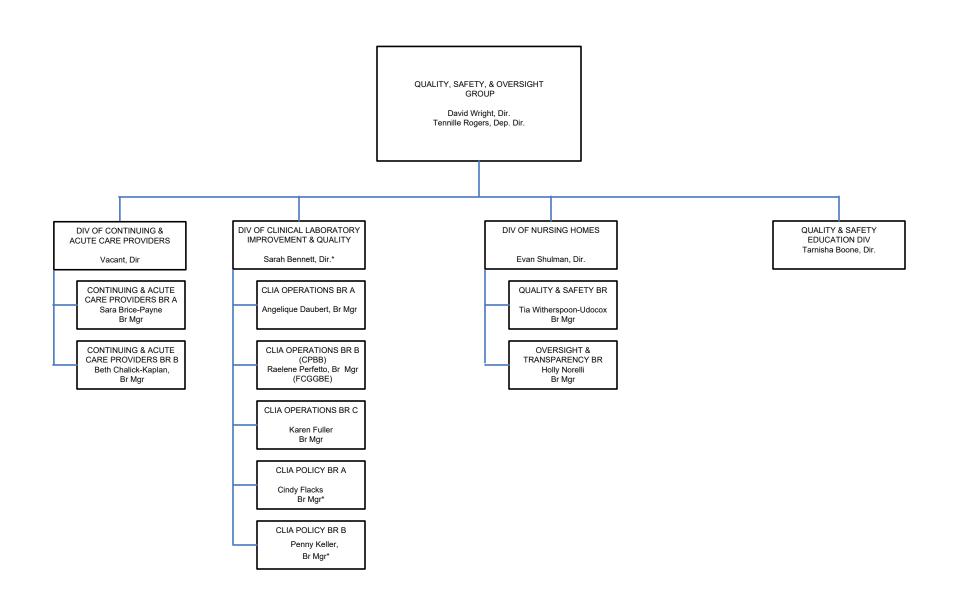

#### DEPARTMENT OF HEALTH AND HUMAN SERVICES CENTERS FOR MEDICARE & MEDICAID SERVICES

APPROVED LEADERSHIP As of July 13, 2022