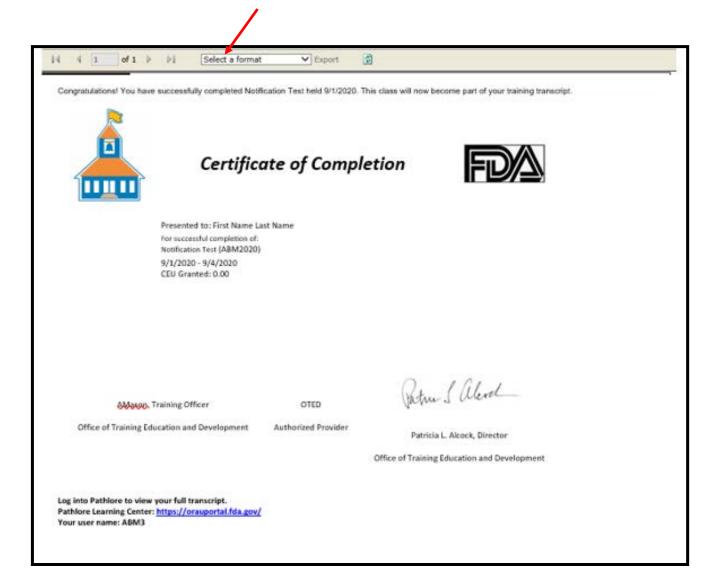

Next, click on the link to Print Certificate (this link will only be visible if you have a Finished or Attended status in the class:

When the certificate opens, click on the Select a format dropdown to see the Export options: