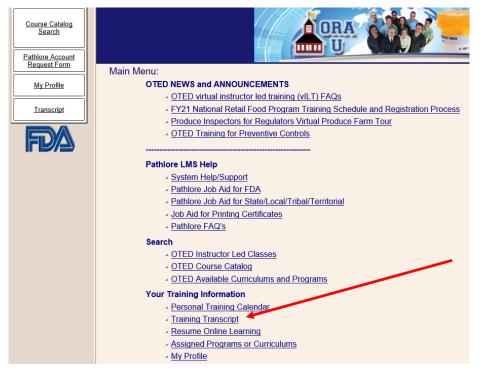

After logging into the ORA Pathlore Learning Management System (<u>http://orauportal.fda.gov/stc/ORA</u>), click on the link for your Training Transcript:

Then click on the SELECT button next to the Certificate you want to view: