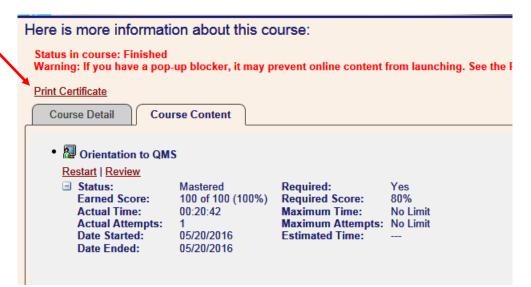

Next, click on the link to Print Certificate (this link will only be visible if you have a Finished or Attended status in the class:

When the certificate opens, click on the Select a format dropdown to see the Export options: