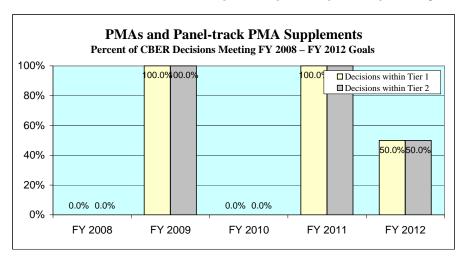

### **PMAs and Panel-track Supplements**

|                                       | FY 2008  | FY 2009  | FY 2010  | FY 2011  | FY 2012 |
|---------------------------------------|----------|----------|----------|----------|---------|
| Workload (Filed to Date)              | 0        | 2        | 0        | 1        | 4       |
| Total FDA Decisions                   | 0        | 2        | 0        | 1        | 2       |
| Percent within Tier 1 goal (180 days) |          | 100.0%   |          | 100.0%   | 50.0%   |
| Tier 1 goal — Percent within 180 days | 60%      | 60%      | 60%      | 60%      | 60%     |
| Percent within Tier 2 goal (295 days) |          | 100.0%   |          | 100.0%   | 50.0%   |
| Tier 2 goal — Percent within 295 days | 90%      | 90%      | 90%      | 90%      | 90%     |
| Cohort status                         | Complete | Complete | Complete | Complete | Open    |