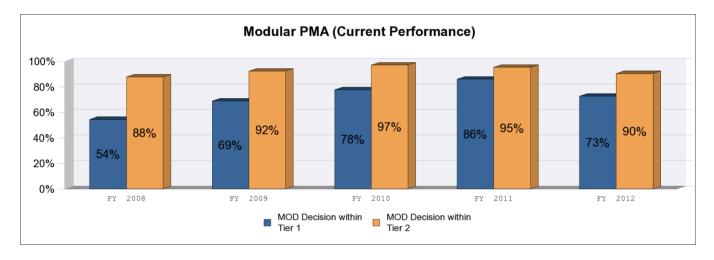

### **MDUFA II Quarterly (Modular PMA)**

|                                     | FY 2008  | FY 2009  | FY 2010  | FY 2011  | FY 2012 |
|-------------------------------------|----------|----------|----------|----------|---------|
| Workload (Cycle Started)            | 57       | 90       | 104      | 85       | 64      |
| Total FDA Decision                  | 57       | 90       | 103      | 85       | 62      |
| Tier 1 goal Percent within 90 Days  | 75%      | 75%      | 75%      | 75%      | 75%     |
| Goal met(yes/no/unknown)            | no       | no       | yes      | yes      | no      |
| Pending Performance-Best Case       | 54%      | 69%      | 78%      | 86%      | 73%     |
| Pending Performance-Worst Case      | 54%      | 69%      | 78%      | 86%      | 70%     |
| Tier 2 goal Percent within 120 days | 90%      | 90%      | 90%      | 90%      | 90%     |
| Goal met(yes/no/unknown)            | no       | yes      | yes      | yes      | unknown |
| Pending Performance-Best Case       | 88%      | 92%      | 97%      | 95%      | 91%     |
| Pending Performance-Worst Case      | 88%      | 92%      | 97%      | 95%      | 88%     |
| Cohort status                       | Complete | Complete | Complete | Complete | Open    |