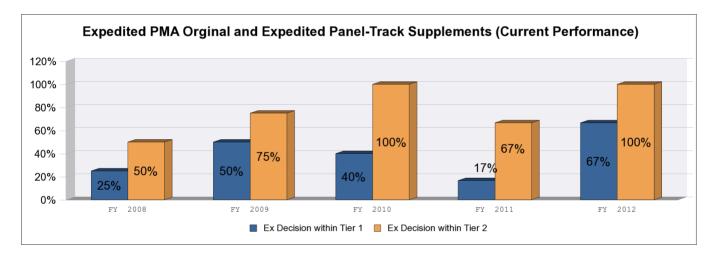

### MDUFA II Quarterly (Expedited PMA Orginal and Expedited Panel-Track Supplements)

|                                     | FY 2008  | FY 2009  | FY 2010 | FY 2011 | FY 2012  |
|-------------------------------------|----------|----------|---------|---------|----------|
| Workload (Filed to Date)            | 4        | 4        | 6       | 7       | 3        |
| Total FDA Decision                  | 4        | 4        | 5       | 6       | 3        |
| Tier 1 goal Percent within 180 Days | 50%      | 50%      | 50%     | 50%     | 50%      |
| Goal met(yes/no/unknown)            | no       | yes      | no      | no      | yes      |
| Pending Performance-Best Case       | 25%      | 50%      | 33%     | 14%     | 67%      |
| Pending Performance-Worst Case      | 25%      | 50%      | 33%     | 14%     | 67%      |
| Tier 2 goal Percent within 280 days | 90%      | 90%      | 90%     | 90%     | 90%      |
| Goal met(yes/no/unknown)            | no       | no       | no      | no      | yes      |
| Pending Performance-Best Case       | 50%      | 75%      | 83%     | 57%     | 100%     |
| Pending Performance-Worst Case      | 50%      | 75%      | 83%     | 57%     | 100%     |
| Cohort status                       | Complete | Complete | Open    | Open    | Complete |