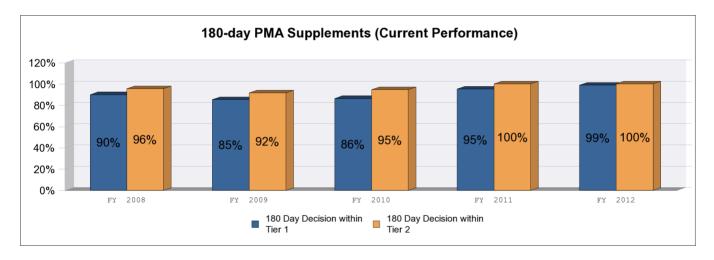

### **MDUFA II Quarterly (180-day PMA Supplements)**

|                                     | FY 2008  | FY 2009  | FY 2010  | FY 2011  | FY 2012 |
|-------------------------------------|----------|----------|----------|----------|---------|
| Moulded (Filed to Date)             |          |          |          |          |         |
| Workload (Filed to Date)            | 170      | 165      | 157      | 145      | 210     |
| Total FDA Decision                  | 160      | 158      | 132      | 129      | 96      |
| Tier 1 goal Percent within 180 Days | 85%      | 85%      | 85%      | 85%      | 85%     |
| Goal met(yes/no/unknown)            | yes      | yes      | yes      | yes      | unknown |
| Pending Performance-Best Case       | 90%      | 85%      | 86%      | 95%      | 99%     |
| Pending Performance-Worst Case      | 90%      | 85%      | 86%      | 95%      | 49%     |
| Tier 2 goal Percent within 210 days | 95%      | 95%      | 95%      | 95%      | 95%     |
| Goal met(yes/no/unknown)            | yes      | no       | yes      | yes      | unknown |
| Pending Performance-Best Case       | 96%      | 92%      | 95%      | 100%     | 99%     |
| Pending Performance-Worst Case      | 96%      | 92%      | 95%      | 100%     | 49%     |
| Cohort status                       | Complete | Complete | Complete | Complete | Open    |