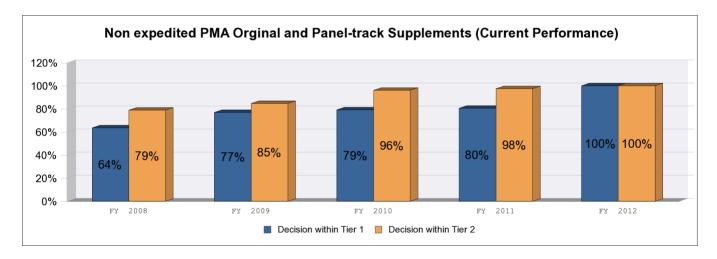

### MDUFA II Quarterly (Non expedited PMA Orginal and Panel-track Supplements) For Submissions Filed Between Year 2008 to 2012 as of 12/31/2012 11:59:00 PM

|                                     | FY 2008  | FY 2009  | FY 2010  | FY 2011 | FY 2012 |
|-------------------------------------|----------|----------|----------|---------|---------|
| Workload (Filed to Date)            | 33       | 39       | 53       | 44      | 30      |
| Total FDA Decision                  | 33       | 39       | 53       | 41      | 16      |
| Tier 1 goal Percent within 180 Days | 60%      | 60%      | 60%      | 60%     | 60%     |
| Goal met(yes/no/unknown)            | yes      | yes      | yes      | yes     | unknown |
| Pending Performance-Best Case       | 64%      | 77%      | 79%      | 82%     | 100%    |
| Pending Performance-Worst Case      | 64%      | 77%      | 79%      | 75%     | 53%     |
| Tier 2 goal Percent within 295 days | 90%      | 90%      | 90%      | 90%     | 90%     |
| Goal met(yes/no/unknown)            | no       | no       | yes      | yes     | unknown |
| Pending Performance-Best Case       | 79%      | 85%      | 96%      | 98%     | 100%    |
| Pending Performance-Worst Case      | 79%      | 85%      | 96%      | 91%     | 53%     |
| Cohort status                       | Complete | Complete | Complete | Open    | Open    |