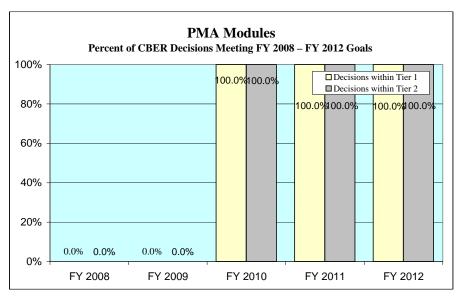

#### **PMA Modules**

|                                       | FY 2008  | FY 2009  | FY 2010  | FY 2011  | FY 2012 |
|---------------------------------------|----------|----------|----------|----------|---------|
| Workload (Filed to Date)              | 0        | 0        | 1        | 5        | 4       |
| MDUFMA Cohort                         | 0        | 0        | 1        | 5        | 4       |
| Total FDA Decisions                   | 0        | 0        | 1        | 5        | 3       |
| Percent within Tier 1 goal (90 days)  |          |          | 100.0%   | 100.0%   | 100.0%  |
| Tier 1 goal — Percent within 90 days  | 75%      | 75%      | 75%      | 75%      | 75%     |
| Percent within Tier 2 goal (120 days) |          |          | 100.0%   | 100.0%   | 100.0%  |
| Tier 2 goal — Percent within 120 days | 90%      | 90%      | 90%      | 90%      | 90%     |
| Cohort status                         | Complete | Complete | Complete | Complete | Open    |