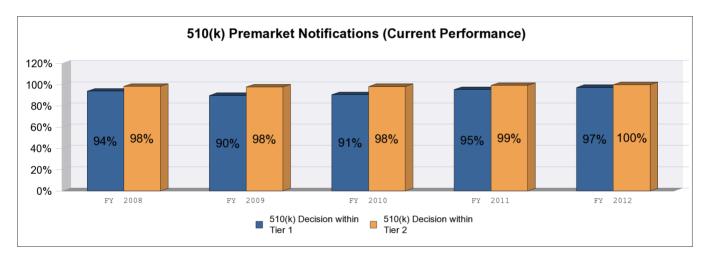

### **MDUFA II Quarterly (510(k) Premarket Notifications)**

|                                     |         |         |         |         | 1       |
|-------------------------------------|---------|---------|---------|---------|---------|
|                                     | FY 2008 | FY 2009 | FY 2010 | FY 2011 | FY 2012 |
| Workload (Received to Date)         | 3,848   | 4,103   | 3,880   | 3,833   | 3,994   |
| MDUFA Cohort                        | 3,260   | 3,402   | 3,147   | 3,206   | 3,650   |
| Total FDA Decision                  | 3,259   | 3,398   | 3,141   | 3,185   | 2,702   |
| Tier 1 goal Percent within 90 Days  | 90%     | 90%     | 90%     | 90%     | 90%     |
| Goal met(yes/no/unknown)            | yes     | yes     | yes     | yes     | unknown |
| Pending Performance-Best Case       | 94%     | 90%     | 91%     | 95%     | 98%     |
| Pending Performance-Worst Case      | 94%     | 90%     | 90%     | 95%     | 72%     |
| Tier 2 goal Percent within 150 Days | 98%     | 98%     | 98%     | 98%     | 98%     |
| Goal met(yes/no/unknown)            | yes     | yes     | yes     | yes     | unknown |
| Pending Performance-Best Case       | 98%     | 98%     | 98%     | 99%     | 100%    |
| Pending Performance-Worst Case      | 98%     | 98%     | 98%     | 99%     | 74%     |
| Cohort status                       | Open    | Open    | Open    | Open    | Open    |