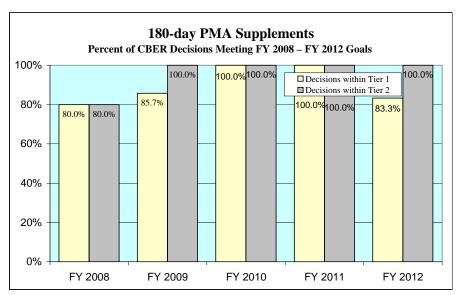

### 180-day PMA Supplements

|                                       | FY 2008  | FY 2009  | FY 2010  | FY 2011  | FY 2012 |
|---------------------------------------|----------|----------|----------|----------|---------|
| Workload (Filed to Date)              | 5        | 7        | 7        | 9        | 7       |
| Total FDA Decisions                   | 5        | 7        | 7        | 9        | 6       |
| Percent within Tier 1 goal (180 days) | 80.0%    | 85.7%    | 100.0%   | 100.0%   | 83.3%   |
| Tier 1 goal — Percent within 180 days | 85%      | 85%      | 85%      | 85%      | 85%     |
| Percent within Tier 2 goal (210 days) | 80.0%    | 100.0%   | 100.0%   | 100.0%   | 100.0%  |
| Tier 2 goal — Percent within 210 days | 95%      | 95%      | 95%      | 95%      | 95%     |
| Cohort status                         | Complete | Complete | Complete | Complete | Open    |