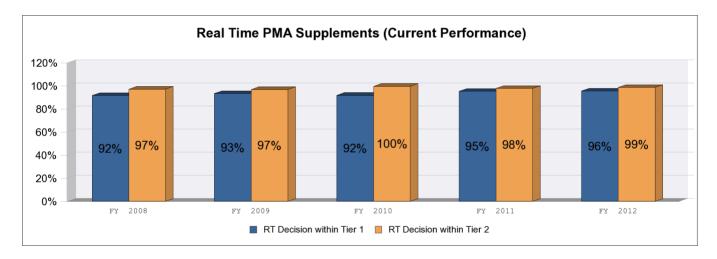

### **MDUFA II Quarterly (Real Time PMA Supplements)**

|                                    | FY 2008  | FY 2009  | FY 2010  | FY 2011  | FY 2012 |
|------------------------------------|----------|----------|----------|----------|---------|
| Workload (Filed to Date)           | 249      | 296      | 269      | 245      | 305     |
| Total FDA Decision                 | 241      | 281      | 257      | 235      | 293     |
| Tier 1 goal Percent within 60 Days | 80%      | 80%      | 80%      | 80%      | 80%     |
| Goal met(yes/no/unknown)           | yes      | yes      | yes      | yes      | yes     |
| Pending Performance-Best Case      | 92%      | 93%      | 92%      | 95%      | 95%     |
| Pending Performance-Worst Case     | 92%      | 93%      | 92%      | 95%      | 95%     |
| Tier 2 goal Percent within 90 days | 90%      | 90%      | 90%      | 90%      | 90%     |
| Goal met(yes/no/unknown)           | yes      | yes      | yes      | yes      | yes     |
| Pending Performance-Best Case      | 97%      | 97%      | 100%     | 98%      | 98%     |
| Pending Performance-Worst Case     | 97%      | 97%      | 100%     | 98%      | 98%     |
| Cohort status                      | Complete | Complete | Complete | Complete | Open    |