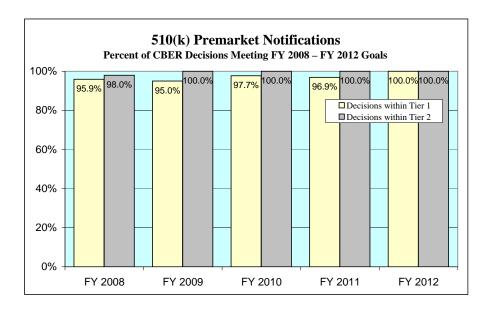

### 510(k)s

|                                       | FY 2008  | FY 2009  | FY 2010  | FY 2011 | FY 2012 |
|---------------------------------------|----------|----------|----------|---------|---------|
| Workload (Received to Date)           | 53       | 50       | 55       | 44      | 54      |
| MDUFMA Cohort                         | 49       | 40       | 43       | 34      | 49      |
| Total FDA Decisions                   | 49       | 40       | 43       | 32      | 40      |
| Percent within Tier 1 goal (90 days)  | 95.9%    | 95.0%    | 97.7%    | 96.9%   | 100.0%  |
| Tier 1 goal — Percent within 90 days  | 90%      | 90%      | 90%      | 90%     | 90%     |
| Percent within Tier 2 goal (150 days) | 98.0%    | 100.0%   | 100.0%   | 100.0%  | 100.0%  |
| Tier 2 goal — Percent within 150 days | 98%      | 98%      | 98%      | 98%     | 98%     |
| Cohort status                         | Complete | Complete | Complete | Open    | Open    |
|                                       |          |          |          |         |         |