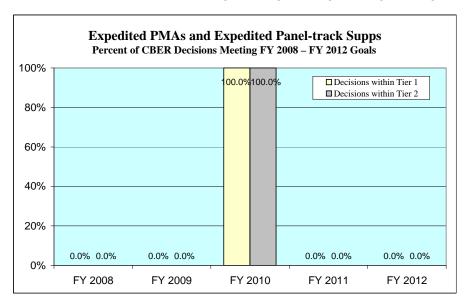

### **Expedited PMAs and Expedited Panel-track Supplements**

|                                       | FY 2008  | FY 2009  | FY 2010  | FY 2011  | FY 2012  |
|---------------------------------------|----------|----------|----------|----------|----------|
| Workload (Filed to Date)              | 0        | 0        | 1        | 0        | 0        |
| Total FDA Decisions                   | 0        | 0        | 1        | 0        | 0        |
| Percent within Tier 1 goal (180 days) |          |          | 100.0%   |          |          |
| Tier 1 goal — Percent within 180 days | 50%      | 50%      | 50%      | 50%      | 50%      |
| Percent within Tier 2 goal (280 days) |          |          | 100.0%   |          |          |
| Tier 2 goal — Percent within 280 days | 90%      | 90%      | 90%      | 90%      | 90%      |
| Cohort status                         | Complete | Complete | Complete | Complete | Complete |