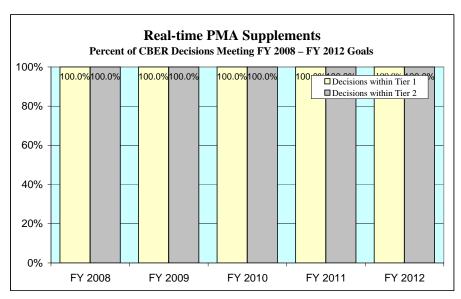

### **Real-time PMA Supplements**

|                                      | FY 2008  | FY 2009  | FY 2010  | FY 2011  | FY 2012  |
|--------------------------------------|----------|----------|----------|----------|----------|
| Workload (Filed to Date)             | 2        | 4        | 2        | 1        | 4        |
| Total FDA Decisions                  | 2        | 4        | 2        | 1        | 4        |
| Percent within Tier 1 goal (60 days) | 100.0%   | 100.0%   | 100.0%   | 100.0%   | 100.0%   |
| Tier 1 goal — Percent within 60 days | 80%      | 80%      | 80%      | 80%      | 80%      |
| Percent within Tier 2 goal (90 days) | 100.0%   | 100.0%   | 100.0%   | 100.0%   | 100.0%   |
| Tier 2 goal — Percent within 90 days | 90%      | 90%      | 90%      | 90%      | 90%      |
| Cohort status                        | Complete | Complete | Complete | Complete | Complete |