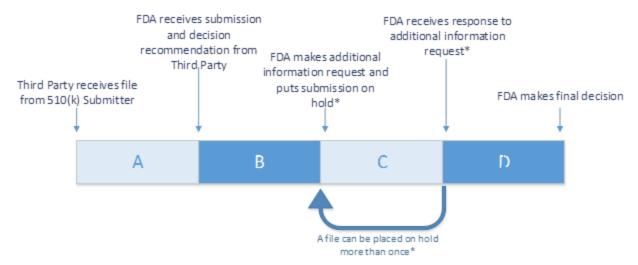

A Third Party 510(k) submission goes through four different stages before a final decision is made by FDA.

- Stage A The Third Party receives the file from the 510(k) Submitter, reviews the file, and sends the file and its decision recommendation to FDA.
- Stage B FDA reviews the submission to ensure that the Third Party has submitted all the information needed to make a final decision. If more information is needed, FDA makes a request of additional information, notifies the Third Party, and puts the submission on hold.
- Stage C (Optional) The Third Party reviews FDA's request for additional information and notifies the 510(k) submitter. The Third Party responds to FDA's deficiencies, updating the review memo and submission as necessary. The submission is considered on hold until FDA receives a complete response to its request for additional information.
- Stage D FDA reviews the additional information and makes a final decision.

- 1) Third Party Initial Review Time = A
- 2) Third Party Total Review Time = A + C
- 3) Total FDA Days = B + D
- 4) Third Party Hold Time = C\*
- 5) Cumulative Time to Decision from FDA Receipt Date = B + C + D
- 6) Cumulative Time to Decision from TP Receipt Date = A + B + C + D

<sup>\*</sup>This data may not be present for all third party submissions.