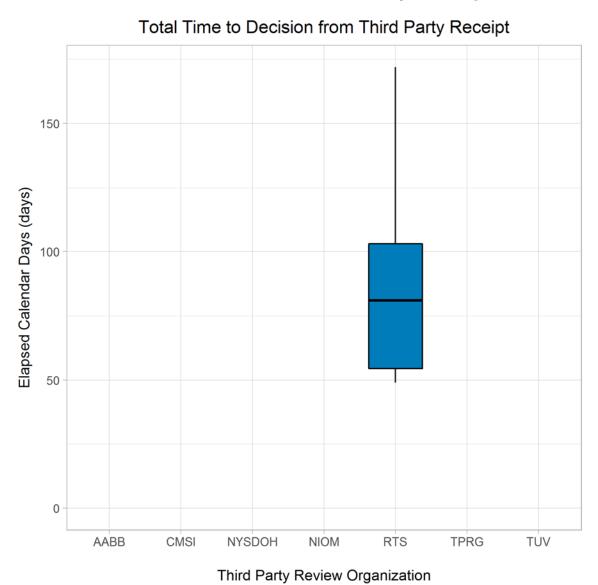

#### **Total Time to Decision from Third Party Receipt – FY 2018**

Figure 6. Total Time to Decision from Third Party Receipt.

**Table 2.2**. RTS: Third Party 510(k) Review Time Performance Metrics. Regulatory Technology Services, LLC (RTS).

| Performance Metric                                                      | FY2018 |
|-------------------------------------------------------------------------|--------|
| Average Initial Third Party Review Time (Calendar Days)                 | 58     |
| 25th Percentile Initial Third Party Review Time                         | 32     |
| 50th Percentile Initial Third Party Review Time                         | 42     |
| 75th Percentile Initial Third Party Review Time                         | 63     |
| Maximum Initial Third Party Review Time                                 | 145    |
| Average Third Party Hold Time (Calendar Days)                           | 7      |
| 25th Percentile Third Party Hold Time                                   | 0      |
| 50th Percentile Third Party Hold Time                                   | 0      |
| 75th Percentile Third Party Hold Time                                   | 10     |
| Maximum Third Party Hold Time                                           | 23     |
| Average Total Third Party Review Time (Calendar Days)                   | 64     |
| 25th Percentile Total Third Party Review Time                           | 34     |
| 50th Percentile Total Third Party Review Time                           | 52     |
| 75th Percentile Total Third Party Review Time                           | 74     |
| Maximum Total Third Party Review Time                                   | 151    |
| Average Total FDA Review Time (Calendar Days)                           | 25     |
| 25th Percentile Total FDA Review Time                                   | 22     |
| 50th Percentile Total FDA Review Time                                   | 28     |
| 75th Percentile Total FDA Review Time                                   | 30     |
| Maximum Total FDA Review Time                                           | 30     |
| Average Total Time to Decision from FDA Receipt (Calendar Days)         | 31     |
| 25th Percentile Total TTD from FDA Receipt                              | 25     |
| 50th Percentile Total TTD from FDA Receipt                              | 30     |
| 75th Percentile Total TTD from FDA Receipt                              | 37     |
| Maximum Cumulative TTD from FDA Receipt Date                            | 51     |
| Average Total Time to Decision from Third Party Receipt (Calendar Days) | 89     |
| 25th Percentile Total TTD from Third Party Receipt                      | 55     |
| 50th Percentile Total TTD from Third Party Receipt                      | 81     |
| 75th Percentile Total TTD from Third Party Receipt                      | 103    |
| Maximum Total TTD from Third Party Receipt                              | 172    |