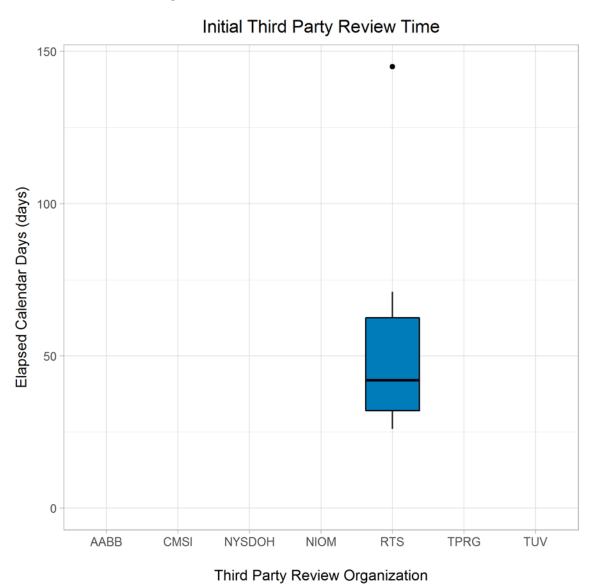

# **Initial Third Party Review Time – FY 2018**

Figure 1. Initial Third Party Review Time.

#### 1) Initial Third Party Review Time:

- = Date FDA receives Third Party submission
- Date Third Party receives the file from the 510(k) Submitter

Elapsed time in days for the Third Party to review the 510(k) Submitter's file and determine its decision recommendation. The Third Party provides the Submitter's file, its associated Third Party review documentation and its decision recommendation to FDA.

Table 1.2. All: Third Party 510(k) Review Time Performance Metrics.

| Performance Metric                                                      | FY2018 |
|-------------------------------------------------------------------------|--------|
| Average Initial Third Party Review Time (Calendar Days)                 | 51     |
| 25th Percentile Initial Third Party Review Time                         | 26     |
| 50th Percentile Initial Third Party Review Time                         | 40     |
| 75th Percentile Initial Third Party Review Time                         | 59     |
| Maximum Initial Third Party Review Time                                 | 145    |
| Average Third Party Hold Time (Calendar Days)                           | 6      |
| 25th Percentile Third Party Hold Time                                   | 0      |
| 50th Percentile Third Party Hold Time                                   | 0      |
| 75th Percentile Third Party Hold Time                                   | 8      |
| Maximum Third Party Hold Time                                           | 23     |
| Average Total Third Party Review Time (Calendar Days)                   | 56     |
| 25th Percentile Total Third Party Review Time                           | 26     |
| 50th Percentile Total Third Party Review Time                           | 47     |
| 75th Percentile Total Third Party Review Time                           | 64     |
| Maximum Total Third Party Review Time                                   | 151    |
| Average Total FDA Review Time (Calendar Days)                           | 25     |
| 25th Percentile Total FDA Review Time                                   | 21     |
| 50th Percentile Total FDA Review Time                                   | 26     |
| 75th Percentile Total FDA Review Time                                   | 30     |
| Maximum Total FDA Review Time                                           | 30     |
| Average Total Time to Decision from FDA Receipt (Calendar Days)         | 30     |
| 25th Percentile Total TTD from FDA Receipt                              | 23     |
| 50th Percentile Total TTD from FDA Receipt                              | 29     |
| 75th Percentile Total TTD from FDA Receipt                              | 34     |
| Maximum Cumulative TTD from FDA Receipt Date                            | 51     |
| Average Total Time to Decision from Third Party Receipt (Calendar Days) | 80     |
| 25th Percentile Total TTD from Third Party Receipt                      | 52     |
| 50th Percentile Total TTD from Third Party Receipt                      | 69     |
| 75th Percentile Total TTD from Third Party Receipt                      | 94     |
| Maximum Total TTD from Third Party Receipt                              | 172    |

**Table 2.2**. RTS: Third Party 510(k) Review Time Performance Metrics. Regulatory Technology Services, LLC (RTS).

| Performance Metric                                                      | FY2018 |
|-------------------------------------------------------------------------|--------|
| Average Initial Third Party Review Time (Calendar Days)                 | 58     |
| 25th Percentile Initial Third Party Review Time                         | 32     |
| 50th Percentile Initial Third Party Review Time                         | 42     |
| 75th Percentile Initial Third Party Review Time                         | 63     |
| Maximum Initial Third Party Review Time                                 | 145    |
| Average Third Party Hold Time (Calendar Days)                           | 7      |
| 25th Percentile Third Party Hold Time                                   | 0      |
| 50th Percentile Third Party Hold Time                                   | 0      |
| 75th Percentile Third Party Hold Time                                   | 10     |
| Maximum Third Party Hold Time                                           | 23     |
| Average Total Third Party Review Time (Calendar Days)                   | 64     |
| 25th Percentile Total Third Party Review Time                           | 34     |
| 50th Percentile Total Third Party Review Time                           | 52     |
| 75th Percentile Total Third Party Review Time                           | 74     |
| Maximum Total Third Party Review Time                                   | 151    |
| Average Total FDA Review Time (Calendar Days)                           | 25     |
| 25th Percentile Total FDA Review Time                                   | 22     |
| 50th Percentile Total FDA Review Time                                   | 28     |
| 75th Percentile Total FDA Review Time                                   | 30     |
| Maximum Total FDA Review Time                                           | 30     |
| Average Total Time to Decision from FDA Receipt (Calendar Days)         | 31     |
| 25th Percentile Total TTD from FDA Receipt                              | 25     |
| 50th Percentile Total TTD from FDA Receipt                              | 30     |
| 75th Percentile Total TTD from FDA Receipt                              | 37     |
| Maximum Cumulative TTD from FDA Receipt Date                            | 51     |
| Average Total Time to Decision from Third Party Receipt (Calendar Days) | 89     |
| 25th Percentile Total TTD from Third Party Receipt                      | 55     |
| 50th Percentile Total TTD from Third Party Receipt                      | 81     |
| 75th Percentile Total TTD from Third Party Receipt                      | 103    |
| Maximum Total TTD from Third Party Receipt                              | 172    |