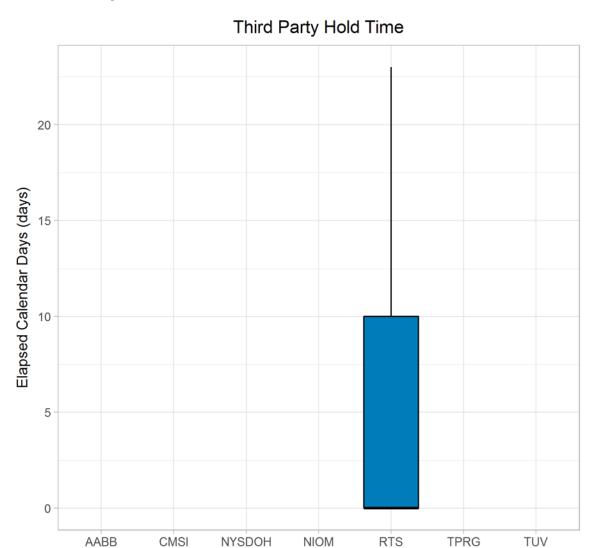

# **Third Party Hold Time – FY 2018**

Third Party Review Organization

Figure 2. Third Party Hold Time.

#### 2) Third Party Hold Time:

- = Date FDA receives response to request for additional information
- Date FDA makes decision to put submission on hold

Elapsed time in days for the Third Party to respond to a request for additional information from FDA. If the Third Party does not receive a request for additional information, *Third Party Hold Time* is set to 0 days. If the file is placed on hold more than once, this is the total number of days the file has been on hold.

Table 1.2. All: Third Party 510(k) Review Time Performance Metrics.

| Performance Metric                                                      | FY2018 |
|-------------------------------------------------------------------------|--------|
| Average Initial Third Party Review Time (Calendar Days)                 | 51     |
| 25th Percentile Initial Third Party Review Time                         | 26     |
| 50th Percentile Initial Third Party Review Time                         | 40     |
| 75th Percentile Initial Third Party Review Time                         | 59     |
| Maximum Initial Third Party Review Time                                 | 145    |
| Average Third Party Hold Time (Calendar Days)                           | 6      |
| 25th Percentile Third Party Hold Time                                   | 0      |
| 50th Percentile Third Party Hold Time                                   | 0      |
| 75th Percentile Third Party Hold Time                                   | 8      |
| Maximum Third Party Hold Time                                           | 23     |
| Average Total Third Party Review Time (Calendar Days)                   | 56     |
| 25th Percentile Total Third Party Review Time                           | 26     |
| 50th Percentile Total Third Party Review Time                           | 47     |
| 75th Percentile Total Third Party Review Time                           | 64     |
| Maximum Total Third Party Review Time                                   | 151    |
| Average Total FDA Review Time (Calendar Days)                           | 25     |
| 25th Percentile Total FDA Review Time                                   | 21     |
| 50th Percentile Total FDA Review Time                                   | 26     |
| 75th Percentile Total FDA Review Time                                   | 30     |
| Maximum Total FDA Review Time                                           | 30     |
| Average Total Time to Decision from FDA Receipt (Calendar Days)         | 30     |
| 25th Percentile Total TTD from FDA Receipt                              | 23     |
| 50th Percentile Total TTD from FDA Receipt                              | 29     |
| 75th Percentile Total TTD from FDA Receipt                              | 34     |
| Maximum Cumulative TTD from FDA Receipt Date                            | 51     |
| Average Total Time to Decision from Third Party Receipt (Calendar Days) | 80     |
| 25th Percentile Total TTD from Third Party Receipt                      | 52     |
| 50th Percentile Total TTD from Third Party Receipt                      | 69     |
| 75th Percentile Total TTD from Third Party Receipt                      | 94     |
| Maximum Total TTD from Third Party Receipt                              | 172    |

**Table 2.2**. RTS: Third Party 510(k) Review Time Performance Metrics. Regulatory Technology Services, LLC (RTS).

| Performance Metric                                                      | FY2018 |
|-------------------------------------------------------------------------|--------|
| Average Initial Third Party Review Time (Calendar Days)                 | 58     |
| 25th Percentile Initial Third Party Review Time                         | 32     |
| 50th Percentile Initial Third Party Review Time                         | 42     |
| 75th Percentile Initial Third Party Review Time                         | 63     |
| Maximum Initial Third Party Review Time                                 | 145    |
| Average Third Party Hold Time (Calendar Days)                           | 7      |
| 25th Percentile Third Party Hold Time                                   | 0      |
| 50th Percentile Third Party Hold Time                                   | 0      |
| 75th Percentile Third Party Hold Time                                   | 10     |
| Maximum Third Party Hold Time                                           | 23     |
| Average Total Third Party Review Time (Calendar Days)                   | 64     |
| 25th Percentile Total Third Party Review Time                           | 34     |
| 50th Percentile Total Third Party Review Time                           | 52     |
| 75th Percentile Total Third Party Review Time                           | 74     |
| Maximum Total Third Party Review Time                                   | 151    |
| Average Total FDA Review Time (Calendar Days)                           | 25     |
| 25th Percentile Total FDA Review Time                                   | 22     |
| 50th Percentile Total FDA Review Time                                   | 28     |
| 75th Percentile Total FDA Review Time                                   | 30     |
| Maximum Total FDA Review Time                                           | 30     |
| Average Total Time to Decision from FDA Receipt (Calendar Days)         | 31     |
| 25th Percentile Total TTD from FDA Receipt                              | 25     |
| 50th Percentile Total TTD from FDA Receipt                              | 30     |
| 75th Percentile Total TTD from FDA Receipt                              | 37     |
| Maximum Cumulative TTD from FDA Receipt Date                            | 51     |
| Average Total Time to Decision from Third Party Receipt (Calendar Days) | 89     |
| 25th Percentile Total TTD from Third Party Receipt                      | 55     |
| 50th Percentile Total TTD from Third Party Receipt                      | 81     |
| 75th Percentile Total TTD from Third Party Receipt                      | 103    |
| Maximum Total TTD from Third Party Receipt                              | 172    |