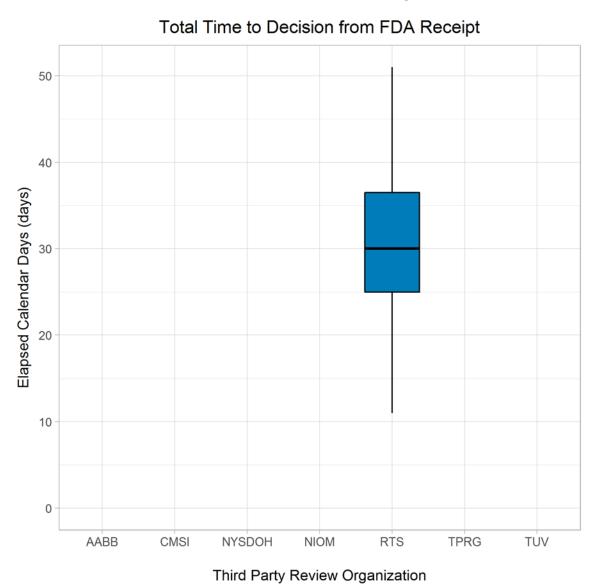

## **Total Time to Decision from FDA Receipt – FY 2018**

Figure 5. Total Time to Decision from FDA Receipt.

**Table 2.2**. RTS: Third Party 510(k) Review Time Performance Metrics. Regulatory Technology Services, LLC (RTS).

| Performance Metric                                                      | FY2018 |
|-------------------------------------------------------------------------|--------|
| Average Initial Third Party Review Time (Calendar Days)                 | 58     |
| 25th Percentile Initial Third Party Review Time                         | 32     |
| 50th Percentile Initial Third Party Review Time                         | 42     |
| 75th Percentile Initial Third Party Review Time                         | 63     |
| Maximum Initial Third Party Review Time                                 | 145    |
| Average Third Party Hold Time (Calendar Days)                           | 7      |
| 25th Percentile Third Party Hold Time                                   | 0      |
| 50th Percentile Third Party Hold Time                                   | 0      |
| 75th Percentile Third Party Hold Time                                   | 10     |
| Maximum Third Party Hold Time                                           | 23     |
| Average Total Third Party Review Time (Calendar Days)                   | 64     |
| 25th Percentile Total Third Party Review Time                           | 34     |
| 50th Percentile Total Third Party Review Time                           | 52     |
| 75th Percentile Total Third Party Review Time                           | 74     |
| Maximum Total Third Party Review Time                                   | 151    |
| Average Total FDA Review Time (Calendar Days)                           | 25     |
| 25th Percentile Total FDA Review Time                                   | 22     |
| 50th Percentile Total FDA Review Time                                   | 28     |
| 75th Percentile Total FDA Review Time                                   | 30     |
| Maximum Total FDA Review Time                                           | 30     |
| Average Total Time to Decision from FDA Receipt (Calendar Days)         | 31     |
| 25th Percentile Total TTD from FDA Receipt                              | 25     |
| 50th Percentile Total TTD from FDA Receipt                              | 30     |
| 75th Percentile Total TTD from FDA Receipt                              | 37     |
| Maximum Cumulative TTD from FDA Receipt Date                            | 51     |
| Average Total Time to Decision from Third Party Receipt (Calendar Days) | 89     |
| 25th Percentile Total TTD from Third Party Receipt                      | 55     |
| 50th Percentile Total TTD from Third Party Receipt                      | 81     |
| 75th Percentile Total TTD from Third Party Receipt                      | 103    |
| Maximum Total TTD from Third Party Receipt                              | 172    |