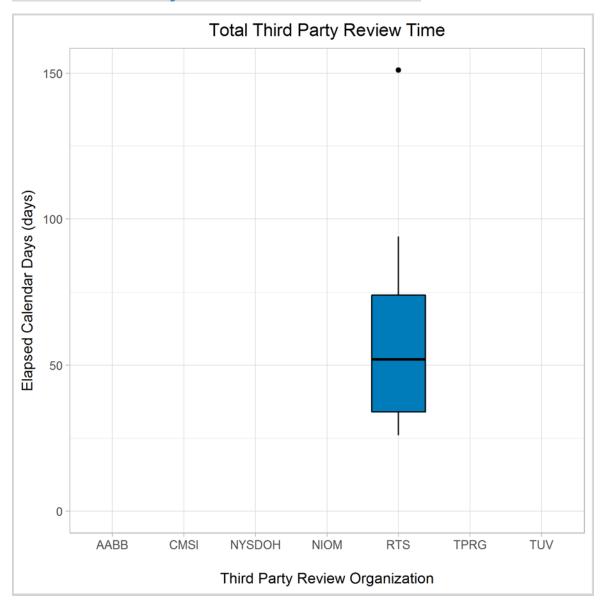

## **Total Third Party Review Time - FY 2018**

**Figure 3**. Total Third Party Review Time (Corrected in this version, see Page 1 for details).

#### 3) Total Third Party Review Time:

= Initial Third Party Review Time + Third Party Hold Time

Elapsed time in days for a Third Party to review a file from a 510(k) Submitter, including the time it is on hold.

Table 1.2. All: Third Party 510(k) Review Time Performance Metrics.

| Performance Metric                                                      | FY2018 |
|-------------------------------------------------------------------------|--------|
| Average Initial Third Party Review Time (Calendar Days)                 | 51     |
| 25th Percentile Initial Third Party Review Time                         | 26     |
| 50th Percentile Initial Third Party Review Time                         | 40     |
| 75th Percentile Initial Third Party Review Time                         | 59     |
| Maximum Initial Third Party Review Time                                 | 145    |
| Average Third Party Hold Time (Calendar Days)                           | 6      |
| 25th Percentile Third Party Hold Time                                   | 0      |
| 50th Percentile Third Party Hold Time                                   | 0      |
| 75th Percentile Third Party Hold Time                                   | 8      |
| Maximum Third Party Hold Time                                           | 23     |
| Average Total Third Party Review Time (Calendar Days)                   | 56     |
| 25th Percentile Total Third Party Review Time                           | 26     |
| 50th Percentile Total Third Party Review Time                           | 47     |
| 75th Percentile Total Third Party Review Time                           | 64     |
| Maximum Total Third Party Review Time                                   | 151    |
| Average Total FDA Review Time (Calendar Days)                           | 25     |
| 25th Percentile Total FDA Review Time                                   | 21     |
| 50th Percentile Total FDA Review Time                                   | 26     |
| 75th Percentile Total FDA Review Time                                   | 30     |
| Maximum Total FDA Review Time                                           | 30     |
| Average Total Time to Decision from FDA Receipt (Calendar Days)         | 30     |
| 25th Percentile Total TTD from FDA Receipt                              | 23     |
| 50th Percentile Total TTD from FDA Receipt                              | 29     |
| 75th Percentile Total TTD from FDA Receipt                              | 34     |
| Maximum Cumulative TTD from FDA Receipt Date                            | 51     |
| Average Total Time to Decision from Third Party Receipt (Calendar Days) | 80     |
| 25th Percentile Total TTD from Third Party Receipt                      | 52     |
| 50th Percentile Total TTD from Third Party Receipt                      | 69     |
| 75th Percentile Total TTD from Third Party Receipt                      | 94     |
| Maximum Total TTD from Third Party Receipt                              | 172    |

**Table 2.2**. RTS: Third Party 510(k) Review Time Performance Metrics. Regulatory Technology Services, LLC (RTS).

| Performance Metric                                                      | FY2018 |
|-------------------------------------------------------------------------|--------|
| Average Initial Third Party Review Time (Calendar Days)                 | 58     |
| 25th Percentile Initial Third Party Review Time                         | 32     |
| 50th Percentile Initial Third Party Review Time                         | 42     |
| 75th Percentile Initial Third Party Review Time                         | 63     |
| Maximum Initial Third Party Review Time                                 | 145    |
| Average Third Party Hold Time (Calendar Days)                           | 7      |
| 25th Percentile Third Party Hold Time                                   | 0      |
| 50th Percentile Third Party Hold Time                                   | 0      |
| 75th Percentile Third Party Hold Time                                   | 10     |
| Maximum Third Party Hold Time                                           | 23     |
| Average Total Third Party Review Time (Calendar Days)                   | 64     |
| 25th Percentile Total Third Party Review Time                           | 34     |
| 50th Percentile Total Third Party Review Time                           | 52     |
| 75th Percentile Total Third Party Review Time                           | 74     |
| Maximum Total Third Party Review Time                                   | 151    |
| Average Total FDA Review Time (Calendar Days)                           | 25     |
| 25th Percentile Total FDA Review Time                                   | 22     |
| 50th Percentile Total FDA Review Time                                   | 28     |
| 75th Percentile Total FDA Review Time                                   | 30     |
| Maximum Total FDA Review Time                                           | 30     |
| Average Total Time to Decision from FDA Receipt (Calendar Days)         | 31     |
| 25th Percentile Total TTD from FDA Receipt                              | 25     |
| 50th Percentile Total TTD from FDA Receipt                              | 30     |
| 75th Percentile Total TTD from FDA Receipt                              | 37     |
| Maximum Cumulative TTD from FDA Receipt Date                            | 51     |
| Average Total Time to Decision from Third Party Receipt (Calendar Days) | 89     |
| 25th Percentile Total TTD from Third Party Receipt                      | 55     |
| 50th Percentile Total TTD from Third Party Receipt                      | 81     |
| 75th Percentile Total TTD from Third Party Receipt                      | 103    |
| Maximum Total TTD from Third Party Receipt                              | 172    |