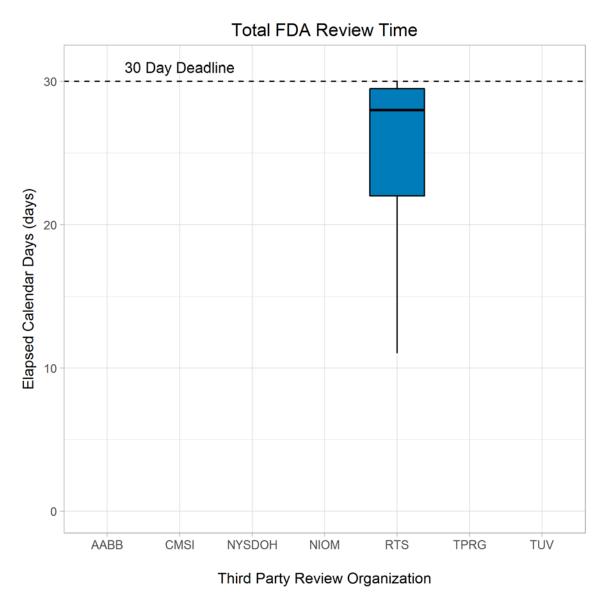

#### **Total FDA Review Time - FY 2018**

Figure 4. Total FDA Review Time.

**Table 2.2**. RTS: Third Party 510(k) Review Time Performance Metrics. Regulatory Technology Services, LLC (RTS).

| Performance Metric                                                      | FY2018 |
|-------------------------------------------------------------------------|--------|
| Average Initial Third Party Review Time (Calendar Days)                 | 58     |
| 25th Percentile Initial Third Party Review Time                         | 32     |
| 50th Percentile Initial Third Party Review Time                         | 42     |
| 75th Percentile Initial Third Party Review Time                         | 63     |
| Maximum Initial Third Party Review Time                                 | 145    |
| Average Third Party Hold Time (Calendar Days)                           | 7      |
| 25th Percentile Third Party Hold Time                                   | 0      |
| 50th Percentile Third Party Hold Time                                   | 0      |
| 75th Percentile Third Party Hold Time                                   | 10     |
| Maximum Third Party Hold Time                                           | 23     |
| Average Total Third Party Review Time (Calendar Days)                   | 64     |
| 25th Percentile Total Third Party Review Time                           | 34     |
| 50th Percentile Total Third Party Review Time                           | 52     |
| 75th Percentile Total Third Party Review Time                           | 74     |
| Maximum Total Third Party Review Time                                   | 151    |
| Average Total FDA Review Time (Calendar Days)                           | 25     |
| 25th Percentile Total FDA Review Time                                   | 22     |
| 50th Percentile Total FDA Review Time                                   | 28     |
| 75th Percentile Total FDA Review Time                                   | 30     |
| Maximum Total FDA Review Time                                           | 30     |
| Average Total Time to Decision from FDA Receipt (Calendar Days)         | 31     |
| 25th Percentile Total TTD from FDA Receipt                              | 25     |
| 50th Percentile Total TTD from FDA Receipt                              | 30     |
| 75th Percentile Total TTD from FDA Receipt                              | 37     |
| Maximum Cumulative TTD from FDA Receipt Date                            | 51     |
| Average Total Time to Decision from Third Party Receipt (Calendar Days) | 89     |
| 25th Percentile Total TTD from Third Party Receipt                      | 55     |
| 50th Percentile Total TTD from Third Party Receipt                      | 81     |
| 75th Percentile Total TTD from Third Party Receipt                      | 103    |
| Maximum Total TTD from Third Party Receipt                              | 172    |