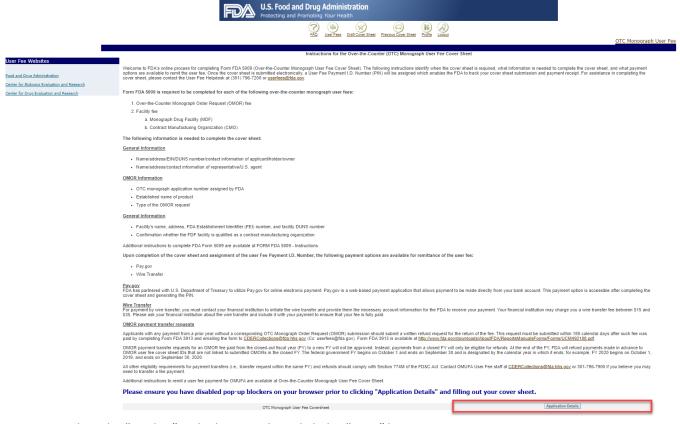

# OMUFA Monograph Facility Fee Cover Sheet Creation Process: Step-by-Step Instructions

11. Scroll down to the bottom of the page and select the "Application Details" button.

12. Select the "Facility" radio button, then click the "Next" button.