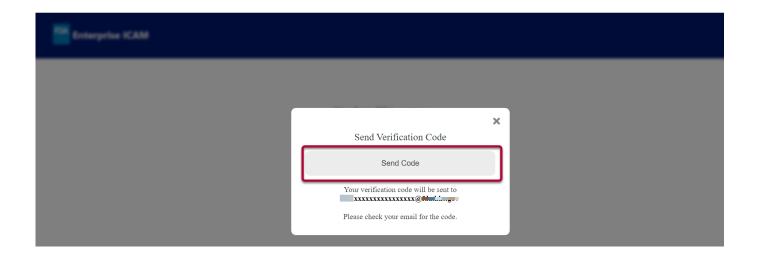

6. Enter the "Password "to login to your UFS account, click on "Next" button you are navigated to the "Send Verification Code" screen.

7. Click "Send Code" button to receive OTP to your Registered email address. After clicking on "Send Code button you will be navigated to Verification Code Sent Screen.