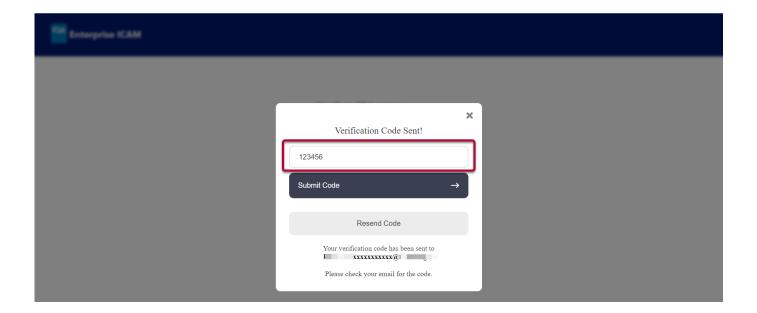

6. Enter the "Password "to login to your UFS account, click on "Next" button you are navigated to the "Send Verification Code" screen.

7. Click "Send Code" button to receive OTP to your Registered email address. After clicking on "Send Code button you will be navigated to Verification Code Sent Screen.

### OMUFA Monograph Facility Fee Cover Sheet Creation Process: Step-by-Step Instructions

8. You will receive an email with "OTP" code to your registered email address.

9. Return to "Verification Code Sent" screen and enter the "OTP" code received into your registered email address. Click on "Submit Code" button.