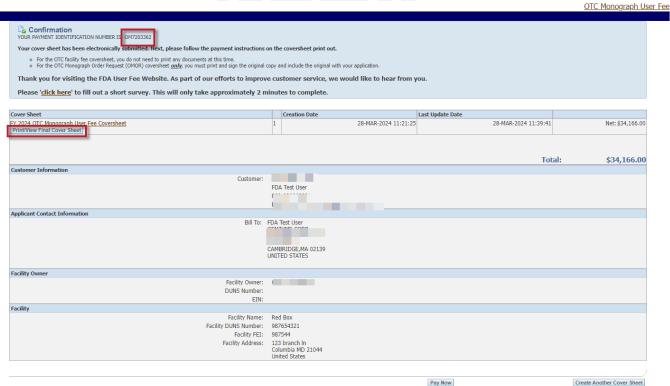

Submit Cover Sheet to FDA

User Fees | Draft Cover Sheet | Previous Cover Sheet | Profile | Logout |

- 20. A confirmation of your cover sheet submission and a Payment Identification Number (PIN) appears. On this page, you may:
  - a) Click the "Print/View Final Cover Sheet" button to view and/or print the cover sheet.
  - b) Click the "Pay Now" button to make an online payment.
  - c) Click the "Create Another Cover Sheet" button to create another cover sheet. Refer to steps 11 through 20.

Note: **Your cover sheet is your invoice**. To view and/or print your cover sheet at any time, select the "Previous Cover Sheets" menu at the top of the page. From this menu, click on the "Payment Identification Number" under the search results and a new window will open. Scroll down to the bottom of the window and click on the link to print the cover sheet.