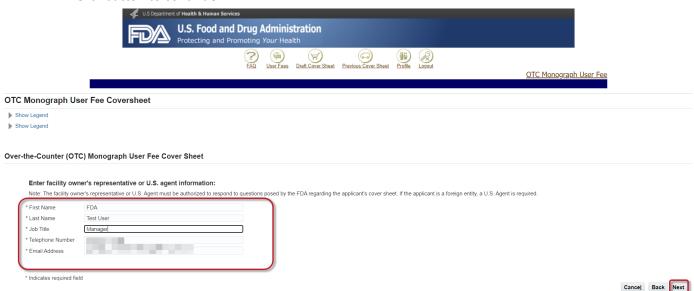

14. Enter or confirm the facility owner's representative or U.S. agent information. Enter all required fields (e.g., First Name, Last Name, Job Title, Telephone Number, and Email Address). Click the "Next" button to continue.