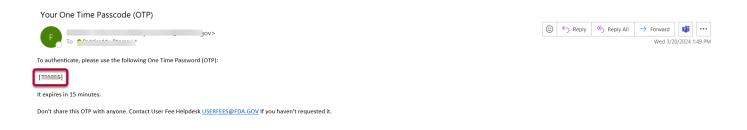

### OMUFA Monograph Facility Fee Cover Sheet Creation Process: Step-by-Step Instructions

8. You will receive an email with "OTP" code to your registered email address.

9. Return to "Verification Code Sent" screen and enter the "OTP" code received into your registered email address. Click on "Submit Code" button.