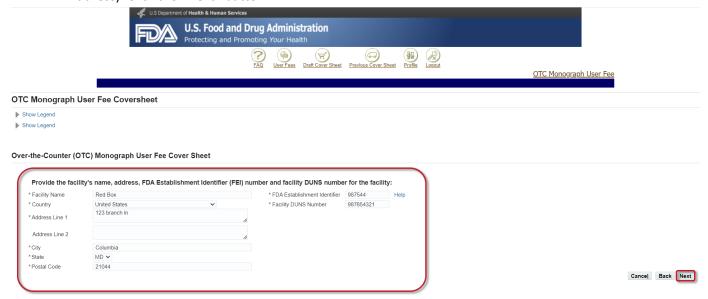

### OMUFA Monograph Facility Fee Cover Sheet Creation Process: Step-by-Step Instructions

15. Enter all required fields (e.g., Facility Name, Country, FEI Number, Facility DUNS Number, and Address). Click the "Next" button.