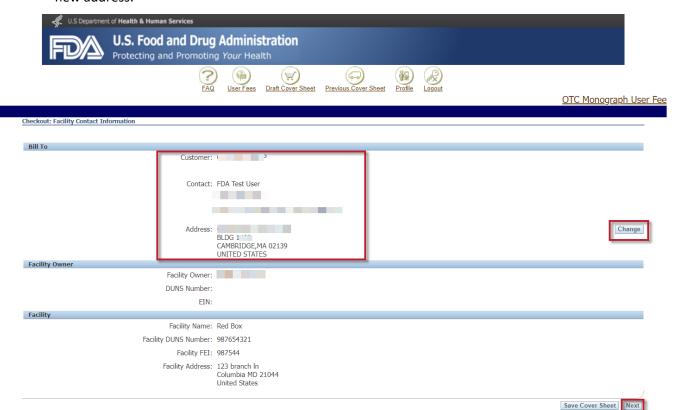

User Fees | Draft Cover Sheet | Previous Cover Sheet | Profile | Logout |

18. Confirm the "Bill To" information and click the "Next" button to proceed.

Note: If you would like to change the billing information, click the "Change" button to create a new address.