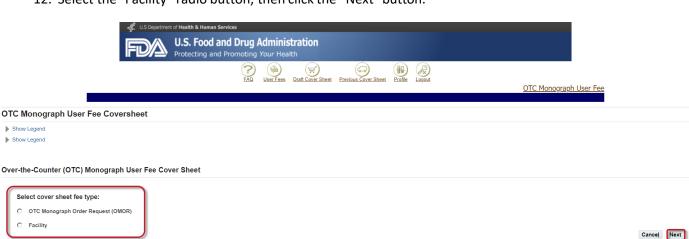

# OMUFA Monograph Facility Fee Cover Sheet Creation Process: Step-by-Step Instructions

11. Scroll down to the bottom of the page and select the "Application Details" button.

12. Select the "Facility" radio button, then click the "Next" button.