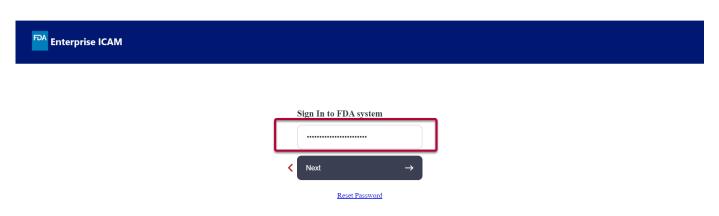

6. Enter the "Password "to login to your UFS account, click on "Next" button you are navigated to the "Send Verification Code" screen.

7. Click "Send Code" button to receive OTP to your Registered email address. After clicking on "Send Code button you will be navigated to Verification Code Sent Screen.