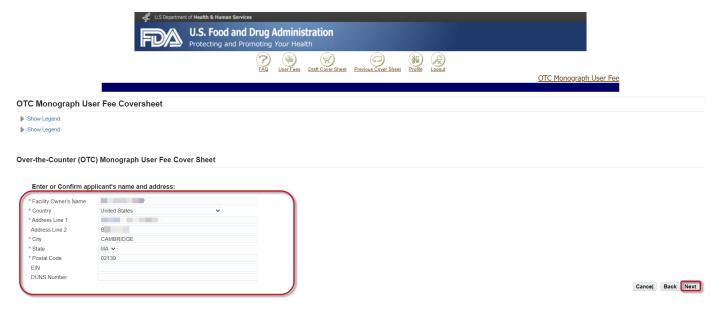

### OMUFA Monograph Facility Fee Cover Sheet Creation Process: Step-by-Step Instructions

13. Enter or confirm the facility owner's name and address. Enter all required fields that are notated with an asterisk (e.g., Facility Owner's Name, Country, and Address). Click the "Next" button to continue.