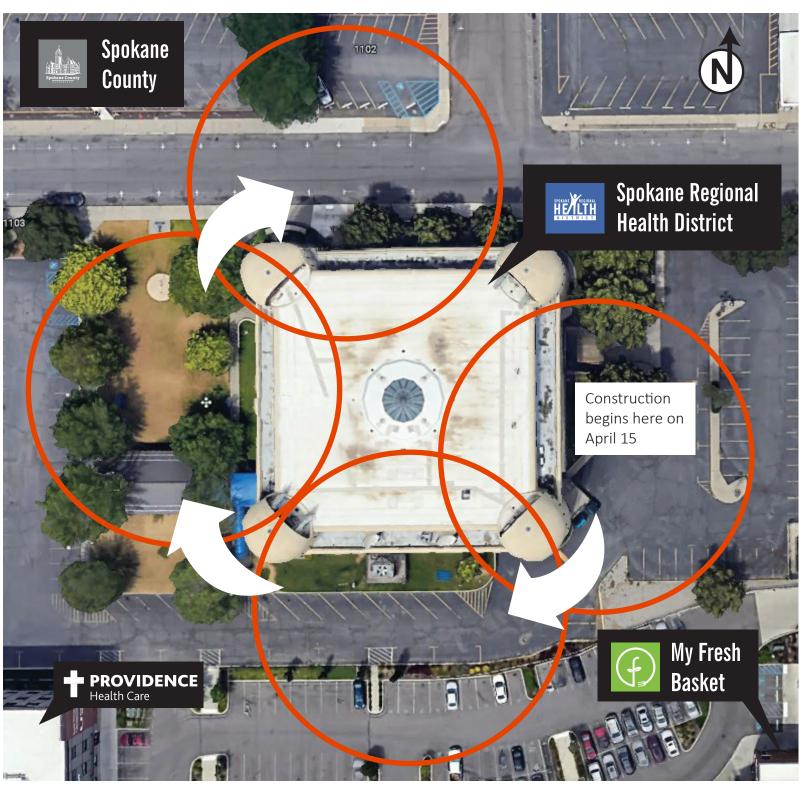

## **April 15**

Repairs will begin on the fourth floor balconies and roof of the building.

## **April 15 - May 31**

Approximate project timeline.

# **April 15 - May 3**

The crane will tentatively be in operation starting on the east side and moving clockwise around the building. During that time, parking will be limited and gate access to neighboring businesses will be closed if within fall zone.

### **Crane Fall Zone**

The zone (red circles at left) where it is unsafe for people and vehicles to be during crane operation.